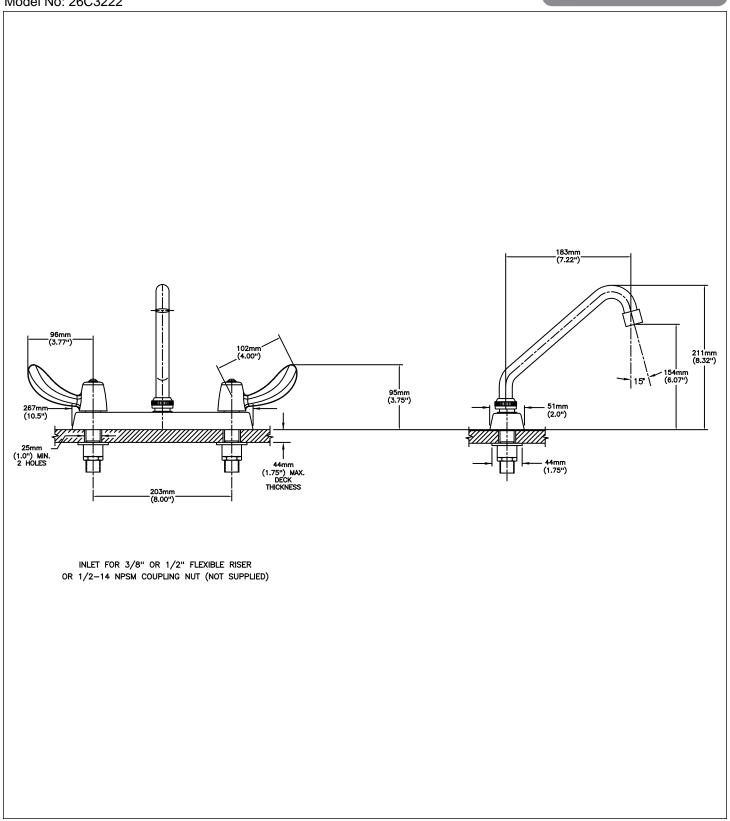

## **SPECIFICATION:**

- Heavy Duty Cast Brass sink faucet
- 203 mm (8") centers
- Two handle
- Polished chrome plated finish
- Metal hold-down package
- CER-TECK® ceramic structures
- Spout#: 2 203mm (8") Tubular Swing Spout(S5)
- Outlet#: 2 Vandal Res.1.5 GPM (5.7 L/Min) Laminar w/Agion® Antimicrobial
- Handle#: 2 102 mm (4") Hooded Blade Handles-ADA compliant-Metal-Color indexed-Vandal resistant screws