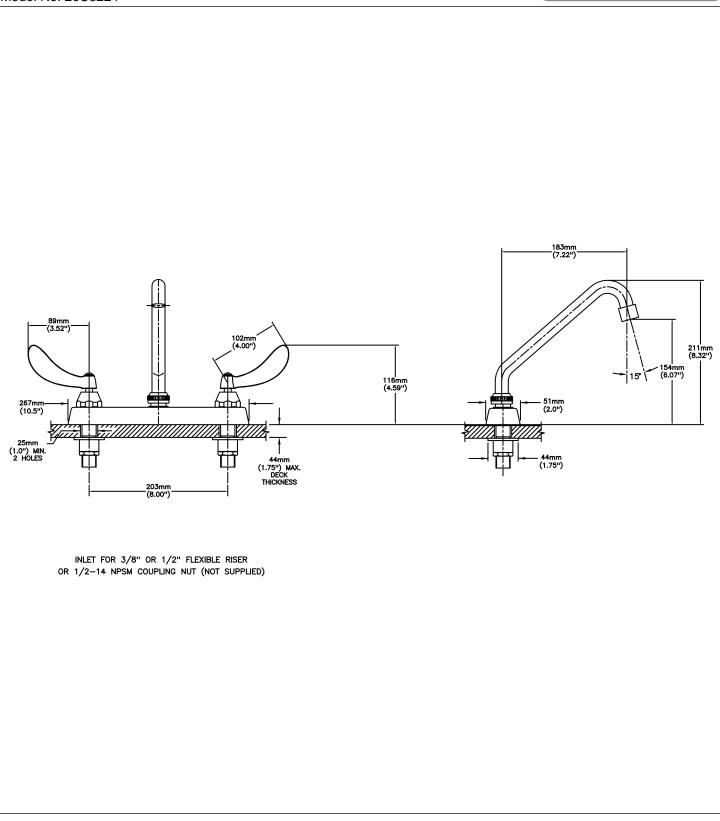

### (Dimensional drawing on following page)

Delta reserves the right (1) to make changes to specifications and materials, and (2) to change or discontinue models, both without notice or obligation. Dimensions are for reference. Measurement may vary plus or minus 6mm(0.25"). Mounting locations are suggested only. Check with local codes for requirements in your area. This spec was produced May 22, 2017.

Delta reserves the right (1) to make changes to specifications and materials, and (2) to change or discontinue models, both without notice or obligation. Dimensions are for reference. Measurement may vary plus or minus 6mm(0.25"). Mounting locations are suggested only. Check with local codes for requirements in your area. This spec was produced May 22, 2017.