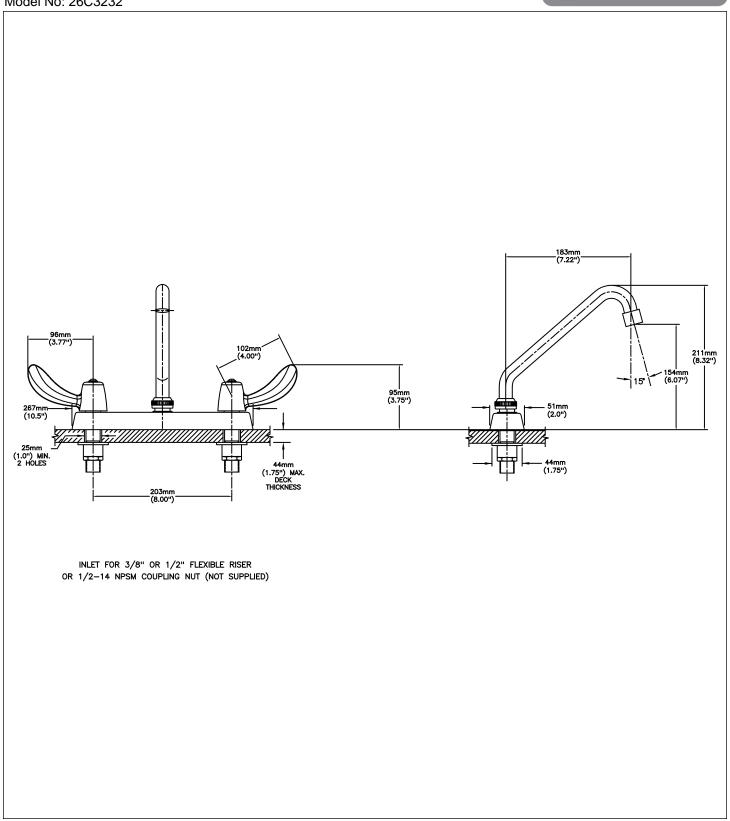

## **SPECIFICATION:**

- Heavy Duty Cast Brass sink faucet
- 203 mm (8") centers
- Two handle
- Polished chrome plated finish
- Metal hold-down package
- CER-TECK® ceramic structures
- Spout#: 2 203mm (8") Tubular Swing Spout(S5)
- Outlet#: 3 Vandal Resistant Aerator Outlet- 1.5 GPM (5.7 L/min) Flow Rate at 60 psi- pressure compensating
- Handle#: 2 102 mm (4") Hooded Blade Handles-ADA compliant-Metal-Color indexed-Vandal resistant screws