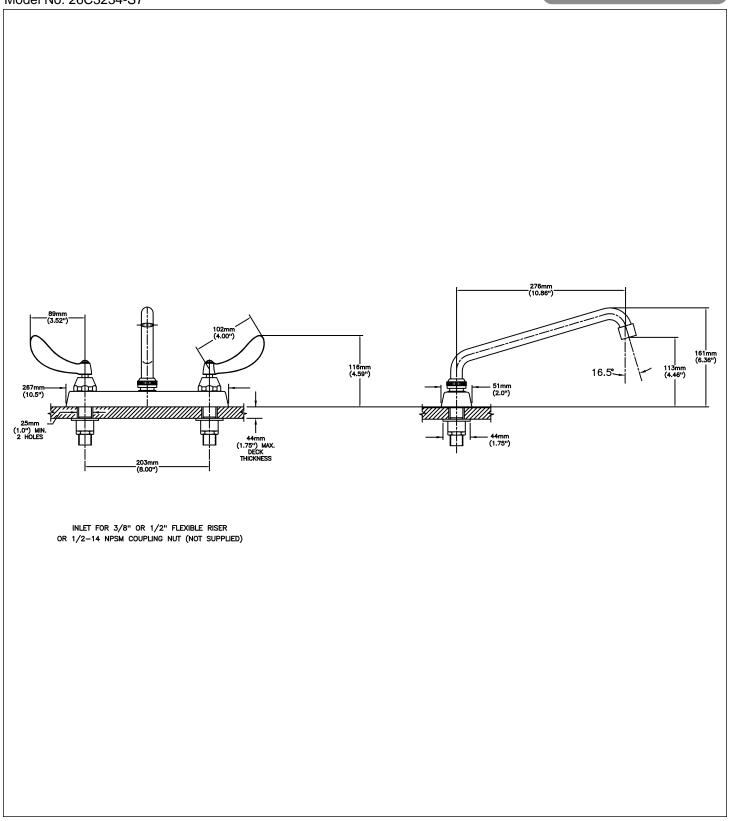

## **SPECIFICATION:**

- Heavy Duty Cast Brass sink faucet
- 203 mm (8") centers
- Two handle
- Polished chrome plated finish
- Metal hold-down package
- CER-TECK® ceramic structures
- Spout: S7 279mm (11") Tubular Swing Spout(S7)
- Outlet#: 3 Vandal Resistant Aerator Outlet- 1.5 GPM (5.7 L/min) Flow Rate at 60 psi- pressure compensating
- Handle#: 4 102 mm (4") Blade Handles- ADA Compliant-Sanitary Hoods-Metal-Color indexed-Vandal resistant screws

## **OPERATION:**

Not Available

(Dimensional drawing on following page)

Delta reserves the right (1) to make changes to specifications and materials, and (2) to change or discontinue models, both without notice or obligation. Dimensions are for reference. Measurement may vary plus or minus 6mm(0.25"). Mounting locations are suggested only. Check with local codes for requirements in your area. This spec was produced May 22, 2017.