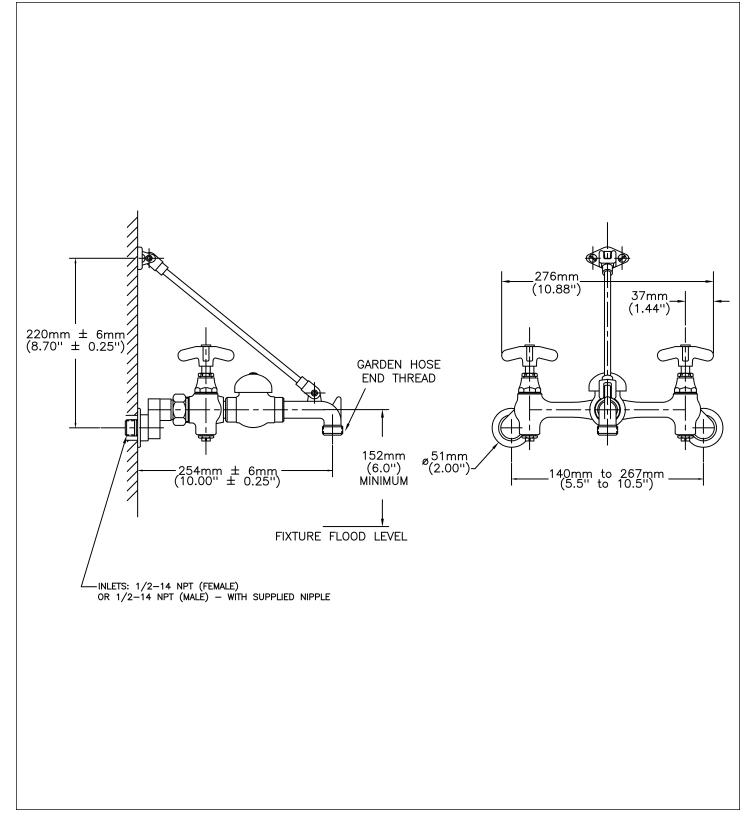

## **OPERATION:**

Not Available

(Dimensional drawing on following page)

Delta reserves the right (1) to make changes to specifications and materials, and (2) to change or discontinue models, both without notice or obligation. Dimensions are for reference. Measurement may vary plus or minus 6mm(0.25"). Mounting locations are suggested only. Check with local codes for requirements in your area. This spec was produced December 19, 2016.

Delta reserves the right (1) to make changes to specifications and materials, and (2) to change or discontinue models, both without notice or obligation. Dimensions are for reference. Measurement may vary plus or minus 6mm(0.25"). Mounting locations are suggested only. Check with local codes for requirements in your area. This spec was produced December 19, 2016.