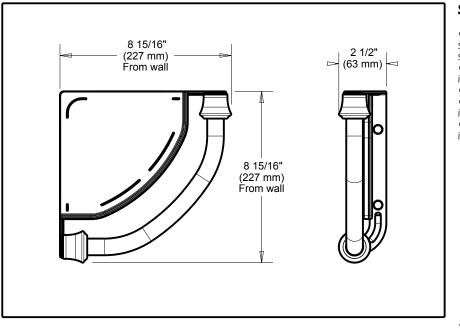

- Traditional<sup>™</sup> Bath Safety Collection
- Meets ADA Standards
- Corner Shelf with Assist Bar

Submitted Model No.:

## STANDARD SPECIFICATIONS:

• Wood blocking is preferable behind all wall surfaces. If wood blocking is not available, the supplied fasteners are recommended.

- Mounting hardware and mounting template included with product.
- 7/8" diameter assist bar.
- Meets ADA load requirement when properly installed.
- Maximum 300 lbs. as an assist bar on indicated surface.