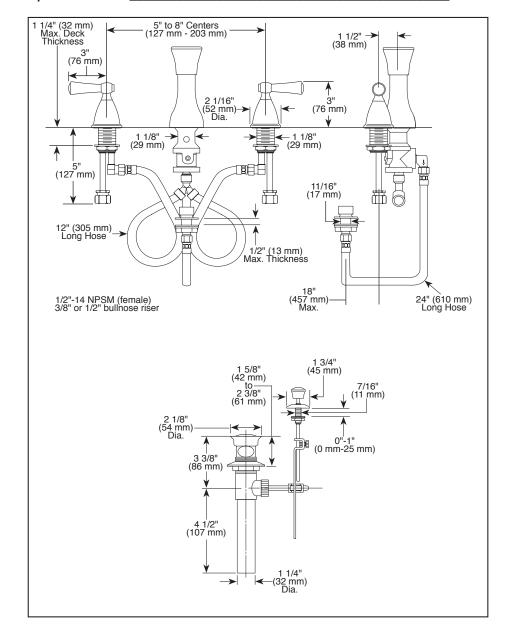

### **STANDARD SPECIFICATIONS:**

- Three handle deck mount bidet valves for exposed mounting on 4 hole applications.
- 5" to 8" centers.
- Directional handle for rim flush or rosett spray douche.
- Hot and cold stems are interchangeable.
- · Ceramic disc valving.
- 1/4 turn stop maybe removed for 180° rotation.