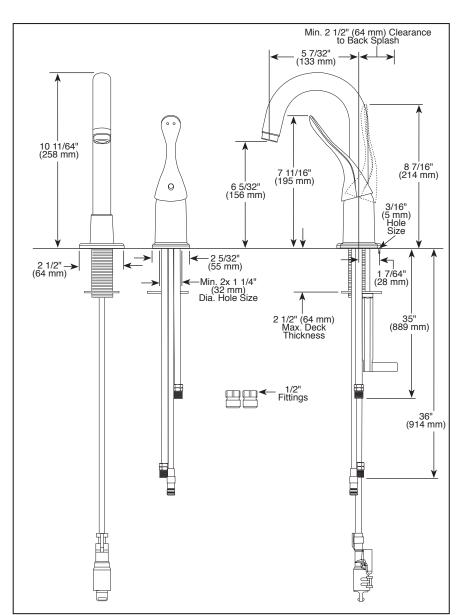

## **STANDARD SPECIFICATIONS:**

- Maximum 1.5 gpm @ 60 PSI, 5.7 L/Min @ 414 kPa
- Two hole mount
- Diamond coated ceramic cartridge
- 3/8" O.D. straight, staggered copper supply lines
- 90 degree rotation with stop (model 711), locked spout (model 710)
- Red/blue indicator markings
- Additional locking pin for added security of spout to deck