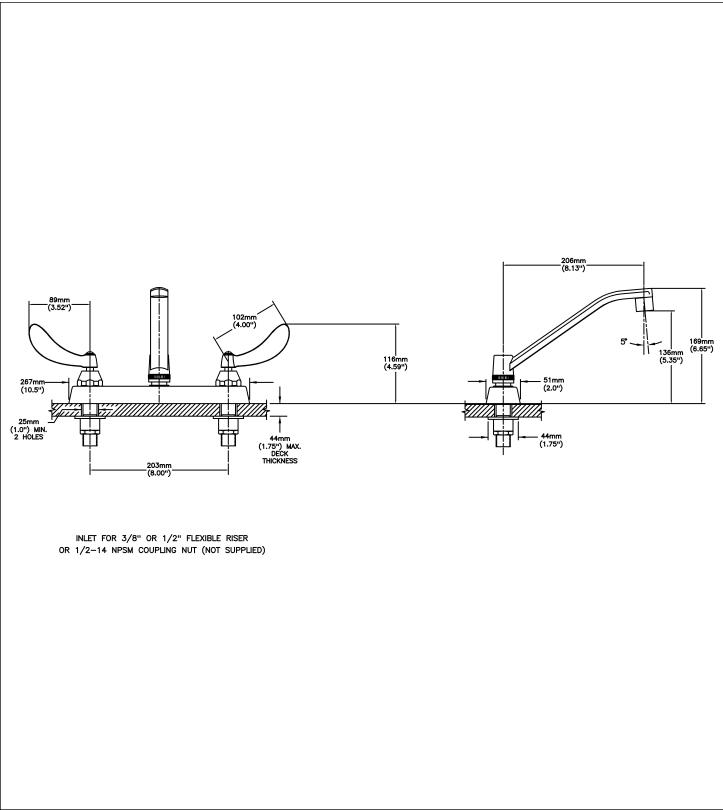

## SPECIFICATION:

- Heavy Duty Cast Brass sink faucet
- 203 mm (8") centers
- Two handle
- Polished chrome plated finish
- Metal hold-down package
- CER-TECK® ceramic structures
- Spout#: 1 203mm (8") Wallform Swing Spout(S2)
- Outlet#: 3 Vandal Resistant Aerator Outlet- 1.5 GPM (5.7 L/min) Flow Rate at 60 psi- pressure compensating
- Handle#: 4 102 mm (4") Blade Handles- ADA Compliant-Sanitary Hoods-Metal-Color indexed-Vandal resistant screws

#### (Dimensional drawing on following page)

Delta reserves the right (1) to make changes to specifications and materials, and (2) to change or discontinue models, both without notice or obligation. Dimensions are for reference. Measurement may vary plus or minus 6mm(0.25"). Mounting locations are suggested only. Check with local codes for requirements in your area. This spec was produced November 17, 2016.