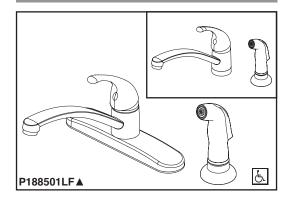

## P188501LF

### KITCHEN FAUCET

- Single Handle Deck Mount
- 1 or 3 Hole Sink Applications

#### **STANDARD SPECIFICATIONS:**

- Maximum flow rate 1.8 gpm @ 60 PSI.
- Single handle kitchen faucets for exposed mounting on 1 or 3 hole sinks with 8" centers.
- 8 7/8" (225mm) long spout swings 360°.
- 1/2"-14 NPSM threaded male inlet shanks.
- Replaceable rotating ball valve with replaceable nonmetallic inlet seats.