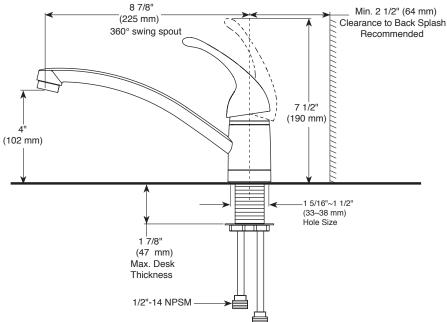

#### **STANDARD SPECIFICATIONS:**

- Maximum flow rate 1.8 gpm @ 60 PSI.
- Single handle kitchen faucets for exposed mounting on 1 or 3 hole sinks with 8" centers.
- 8 7/8" (225mm) long spout swings 360°.
- 1/2"-14 NPSM threaded male inlet shanks.
- Replaceable rotating ball valve with replaceable nonmetallic inlet seats.