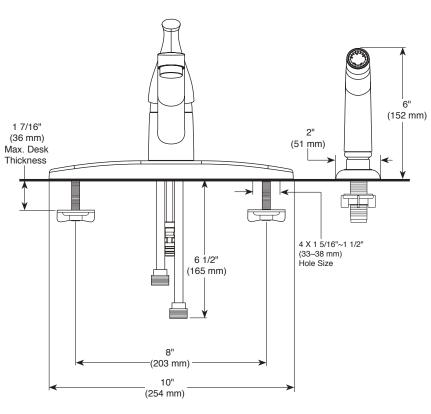

#### **STANDARD SPECIFICATIONS:**

- Maximum flow rate 1.8 gpm @ 60 PSI.
- Single handle kitchen faucets for exposed mounting on 1 or 3 hole sinks with 8" centers.
- 8 7/8" (225mm) long spout swings 360°.
- 1/2"-14 NPSM threaded male inlet shanks.
- Replaceable rotating ball valve with replaceable nonmetallic inlet seats.