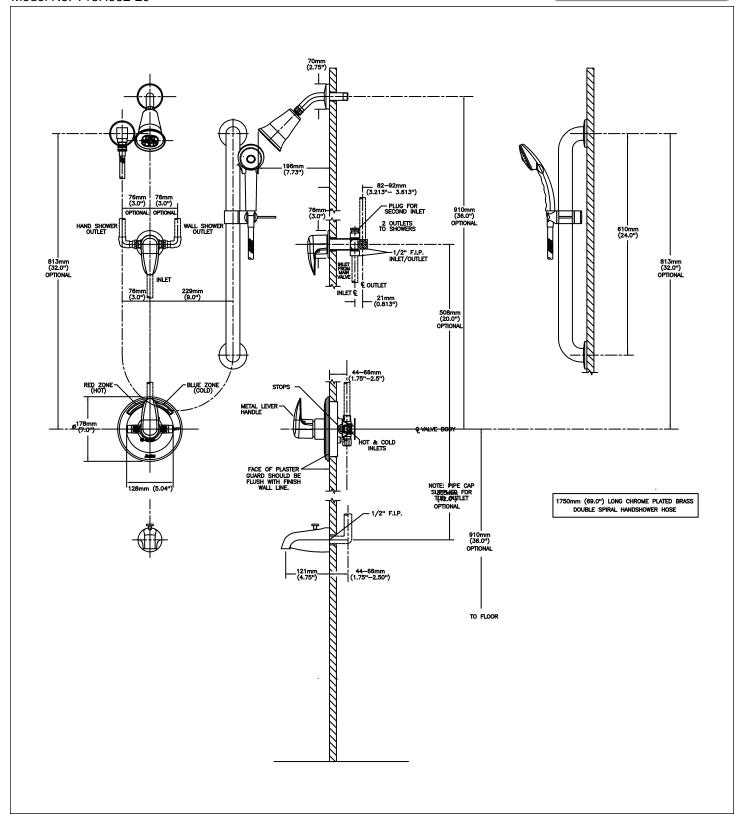

## **Tub and Shower**

TRIM ONLY for Tub and Dual Shower unit w/standard 24" Slide Bar handshower and shower diverter valve with diverter spout-backflow protection provided by two integral check valves in handshower-requires separate order of R10700-UNWS Rough-in

Model No: T13H982-20

- ASME A112.18.1 / CSA B125.1
- Pressure Balance Valve ASSE 1016
- & Indicates compliance to ICC/ANSI A117.1
- Pressure Balance and Diverter lever handles ADA compliant to ICC/ANSI A117.1/ADA
- Handshower backflow protection provided by two integral certified check valves in series, which operate independently, ASME A112.18.3
- Handshower ADA compliant to ICC/ANSI A117.1/ADA
- (Contact Delta Representative for State and/or Local Approvals)

- Polished chrome plated finish Pressure Balance cartridge Temperature only controlled with handle - Field adjustable to limit handle rotation into hot water zone
- Integral checks in the cartridge prevent crossflow between Hot and Cold

Carridge rated minimum 1.2 gpm @ 45 psi (4.5 L/min @ 310 kPa).

- Non-Removable Blue/Red visual cover indicator for Cold, Mixing and Hot
   NOTE FOR SHOWER #6. Not for use as anti-light turn device.
- New Title FORt SHOWER #6: Not for use as anti-ligtature device.
- Standard 24" Slide Bar handshower and shower diverter valve with diverter spour-backflow protection provided by two integral check valves in handshower ADA Compliant diverter handle
- Handshowerdes Xido. Grimar@h8WEMedads Landin and 572 WER provide a
- ศฎลใปแบบอาทาทพาราชิงษาที่ พอประ (ษายฟร) มหาคาก ก็ "PAWSE" anode. Because of this continuous flow, in certain circumstances pressure
- Septiations 1/02/hBPSattestäinspanul/ovitbhautiges trivitesterosition of the shower
- temperature control handle while in "PAUSE" mode could result in dramatic branges เช เทษจะสนาสายปกิร ฟลาล พลายาเลย เพื่อพิทาเลย
- , Shaweria Payrand (89h) Cong Constitutions Steel Hose Stretches to
- 92" (2337 mm)
  ALWAYS point the shower head away from yourself when returning to the
  "ON" position and feel the water with your hand before resuming your
- #803/1951/vive representation whatex: floor is print (100.00 for the contain @ 552 kPa)
- #50\$Noveril5lovstRate:MbNoth5r\$RMo@niశુर्कामचीर(कियोंe/आधारक्षीवीई WaRai)ng to use the "PAUSE" function.