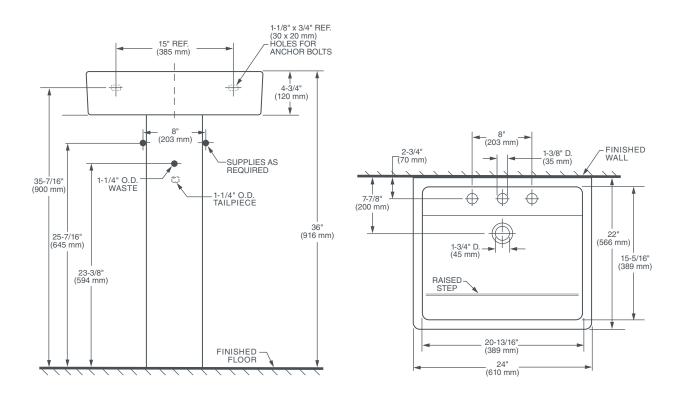

#### **NOMINAL DIMENSIONS**

24" x 22" x 36" (609 x 566 x 914 mm)

#### **BOWL INSIDE DIMENSIONS**

20-13/16" (528 mm) wide 15-5/16" (389 mm) front to back 4" (102 mm) depth

#### NOTES:

Dimensions shown for location supplies and "P" trap are suggested. Provide suitable reinforcement for all wall supports. Slab/pedestal anchors and mounting features to be furnished by others.

Fittings not included with fixture and must be ordered separately.

Installation Instructions supplied with lavatory.