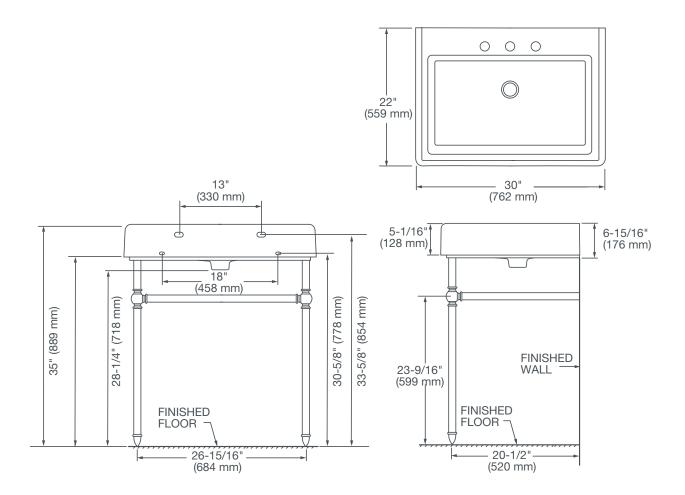

#### DIMENSIONS

#### NOMINAL DIMENSIONS

30" x 22" x 35" (762 x 559 x 889 mm)

### **BOWL INSIDE DIMENSIONS**

26" (662 mm) wide 14-5/8" (373 mm) front to back 4-7/8" (124 mm) depth

#### NOTES:

Dimensions shown for location supplies and "P" trap are suggested. Provide suitable reinforcement for all wall supports. Slab/pedestal anchors and mounting features to be furnished by others. Fittings not included with fixture and must be ordered separately.