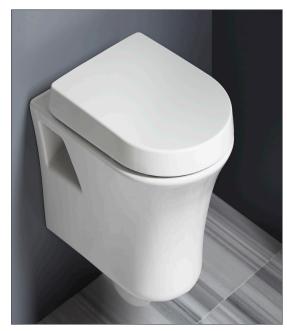

# **SEAGRAM**<sup>®</sup> WALL-HUNG DUAL FLUSH TOILET

SIGMA01 Dual Flush Actuator

Bolero Dual Flush Actuator

#### FEATURES

- Vitreous china
- Designed for small spaces
- Dual flush 1.6-0.8 gpf/6.0-3.0 Lpf
- Everclean surface<sup>®</sup> inhibits the growth of stain and odor causing bacteria, mold and mildew on the surface
- 2-1/4" fully-glazed trapway
- Includes design matched Duroplast<sup>™</sup> slow-close seat
- Mounting hardware included

#### NOMINAL DIMENSIONS

14-3/8" x 21" x 15"-19" (365 x 533 x 381-483 mm)

**COLORS/FINISHES** 

Canvas White (415)

### WATER SPOT

4" (100 mm) wide 5" (125 mm) length 6-7/8" (175 mm) distance to rim

#### COMPONENTS

| D23010S000.415 | Wall-Hung Bowl                                  |
|----------------|-------------------------------------------------|
| D2800000.415   | SIGMA01 Dual Flush Actuator                     |
| D2900000.000   | Geberit In-Wall Carrier                         |
| 5035A10G.415   | Wall-Hung Toilet Seat                           |
|                | Elongated, Slow-Close, Top Mount                |
| D28001000.XXX  | Bolero Dual Flush Actuator (optional component) |
|                | Canvas White (415)                              |
|                | Polished Chrome (100)                           |
|                |                                                 |