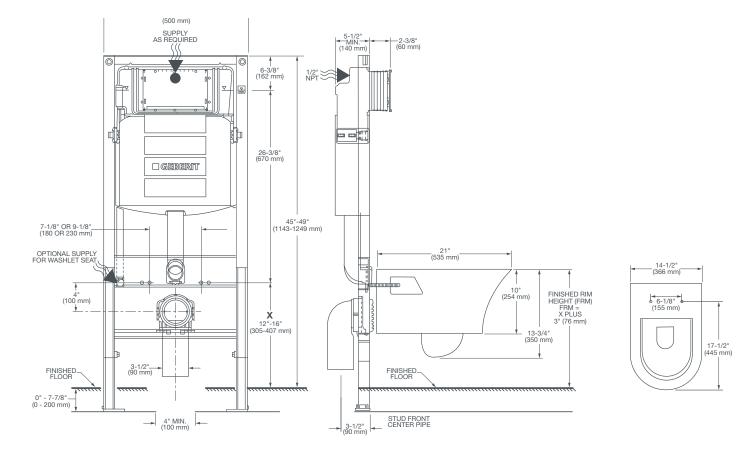

## ROUGH IN DIAGRAM SHOWN ON NEXT PAGE

#### NOTES:

Supply not included with fixture and must be ordered separately.

Dimensions shown for location of supply is suggested.

#### **IMPORTANT:**

Dimensions of fixtures are nominal and may vary within the range of tolerance established by ANSI Standard A112.19.2. These measurements are subject to change or cancellation. No responsibility is assumed for use of superseded or voided pages.