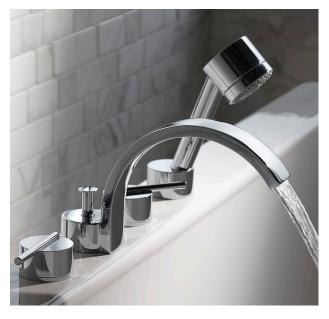

## DECK MOUNT TUB FILLER WITH HAND SHOWER

- European minimalist design
- Cast brass spout and side valves
- Ceramic disc valve cartridges
- Multifunction hand shower with 5 ft. (1.5 m) metal hose
- Maximum hand shower flow rate: 2.0 gpm (7.6 L/min)