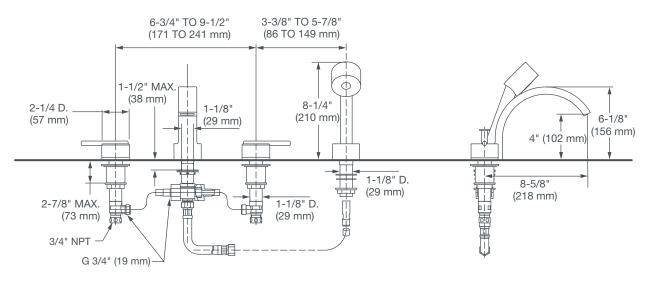

NOTE: MOUNTING HOLES ARE 1-1/4" (32mm) D.

**IMPORTANT:** These measurements are subject to change or cancellation. No responsibility is assumed for use of superseded or voided pages.