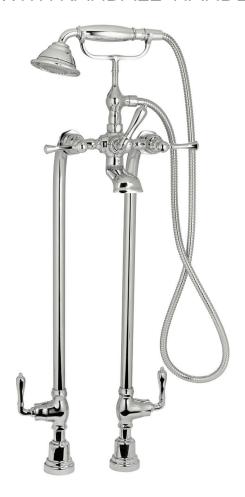

## **TRANSITIONAL**

FLOOR MOUNT TUB FILLER WITH RANDALL® HANDLES

- Five-function traditional hand shower
- For use with freestanding tubs
- Elegant statuesque design in cross or lever handles with 5 ft (1.5 m) decorative metal hose
- Floor hot/cold shut off
- 28-7/8" (733 mm) floor to center of handle
- 6" center-to-center floor spread installation
- Rough valve included
- Maximum hand shower flow rate: 2.0 gpm (7.6 L/min)