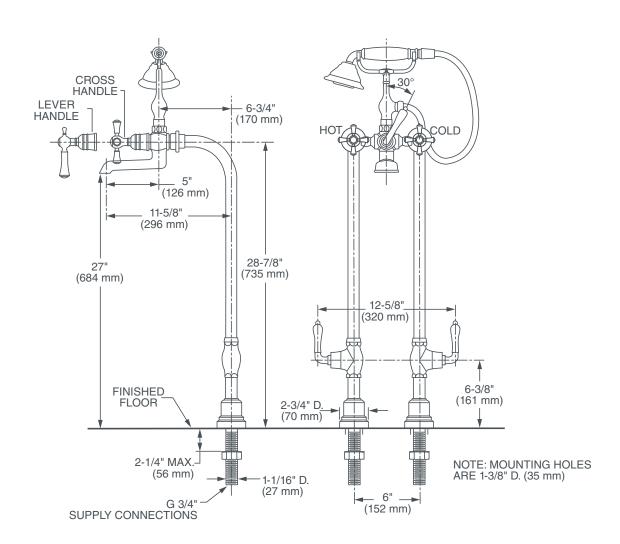

ROUGH-IN DIAGRAM SHOWN ON NEXT PAGE

## FLOOR MOUNT TUB FILLER WITH RANDALL® HANDLES

**IMPORTANT:** These measurements are subject to change or cancellation. No responsibility is assumed for use of superseded or voided pages.