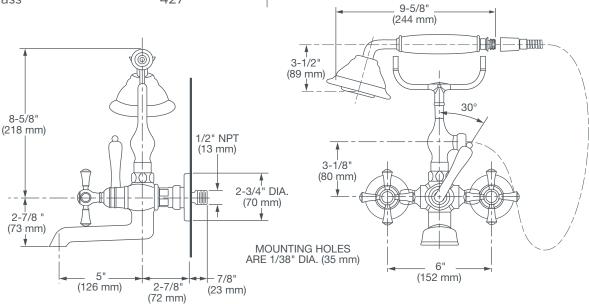

**DESCRIPTIONPRODUCT NUMBER**Wall Mount Tub FillerD35102980.XXXwith Hand Shower

**IMPORTANT:** These measurements are subject to change or cancellation. No responsibility is assumed for use of superseded or voided pages.