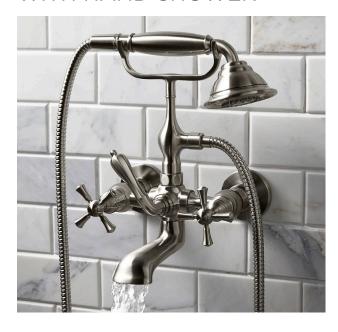

## WALL MOUNT TUB FILLER WITH HAND SHOWER

- Wall mounted tub filler with hand shower and cradle
- Cast brass construction
- Ceramic disc valve cartridges
- Integral diverter
- Randall cross handles
- Maximum hand shower flow rate: 2.0 gpm (7.6 L/min)