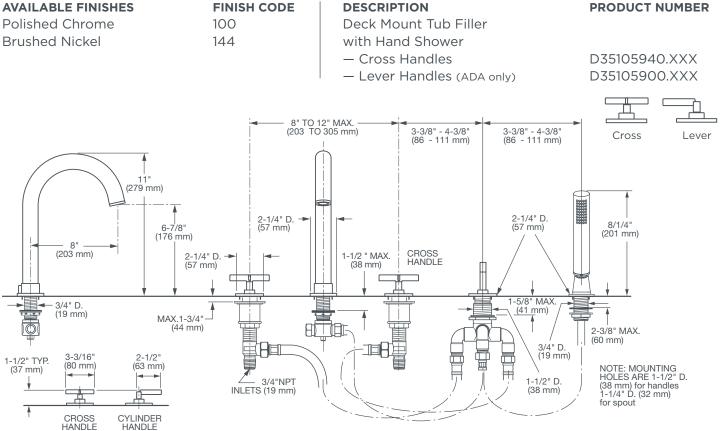

## **PERCY**<sup>®</sup> DECK MOUNT TUB FILLER WITH HAND SHOWER

**AVAILABLE FINISHES** Polished Chrome

**FINISH CODE** 100 144

- Cast brass spout and side valves
- Ceramic disc valve cartridges
- Distinct, geometric handle design
- Flexible hose connections for 8"- 12" installations
- Hand shower features 5 ft (1.5 m) metal hose
- Hand shower maximum flow rate: 2.5 gpm (9.5 L/min.)