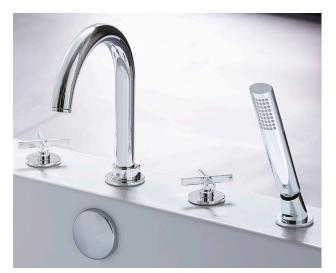

## **PERCY**<sup>®</sup> DECK MOUNT TUB FILLER WITH HAND SHOWER

**AVAILABLE FINISHES** Polished Chrome

**FINISH CODE** 100 144

- Cast brass spout and side valves
- Ceramic disc valve cartridges
- Distinct, geometric handle design
- Flexible hose connections for 8"- 12" installations
- Hand shower features 5 ft (1.5 m) metal hose
- Hand shower maximum flow rate: 2.5 gpm (9.5 L/min.)