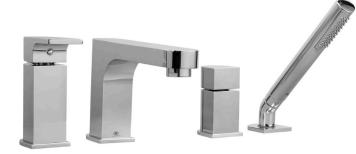

## **LYNDON®**

DECK MOUNT TUB FILLER WITH HAND SHOWER

- Cast brass spout
- Ceramic disc valve cartridges
- Flexible hose connections for 8"-12" installations
- Available with hand shower
- Hand shower features 5 ft (1.5 m) metal hose
- Maximum hand shower flow rate: 2.0 gpm (7.6 L/min)

Deck Mount Tub Filler with Hand Shower

D35109900.XXX

**IMPORTANT:** These measurements are subject to change or cancellation. No responsibility is assumed for use of superseded or voided pages.