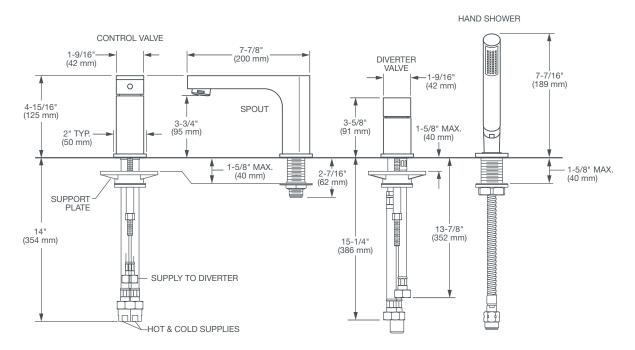

Deck Mount Tub Filler with Hand Shower

D35109900.XXX

**IMPORTANT:** These measurements are subject to change or cancellation. No responsibility is assumed for use of superseded or voided pages.