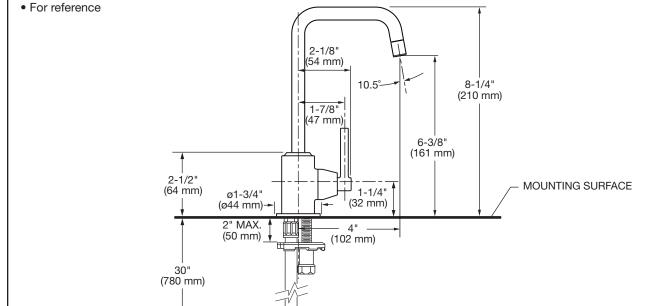

# **Contemporary**Cold Tap Model D35401700



Thank you for selecting DXV. To ensure that your installation proceeds smoothly, please read these instructions carefully before you begin.

# **RECOMMENDED TOOLS AND MATERIALS**

Most of the procedures require the use of common tools and materials, which are available from hardware and plumbing, supply stores. It is essential that the tools and materials be on hand before work is begun.











Ш

Ш

 $\alpha$ 

Channel Locks

Adjustable Wrench

Plumbers' Putty or Caulking

Flat Blade Screwdriver

### **ROUGHING-IN DIMENSIONS:**



# In the United States:

DXV

One Centennial Avenue Piscataway, New Jersey 08855 Attention: Director of Customer Care

For residents of the United States, warranty information may also be obtained by calling the following toll free number: (800) 227-2734 www.DXV.com

# In Canada:

DXV 5900 Avebury Road Mississauga, Ontario L5R 3M3 Canada

(10 mm)

3/8" COMPRESSION

Toll Free: 1-800-387-0369 Local: 905-306-1093 Fax: 1-800-395-1498 www.DXV.ca

# In Mexico:

Via Morelos 330
Col. Santa Clara Coatitla

Ecatepec, Estado de México 55540

Toll Free: 01-800-8391200 www.DXV.mx