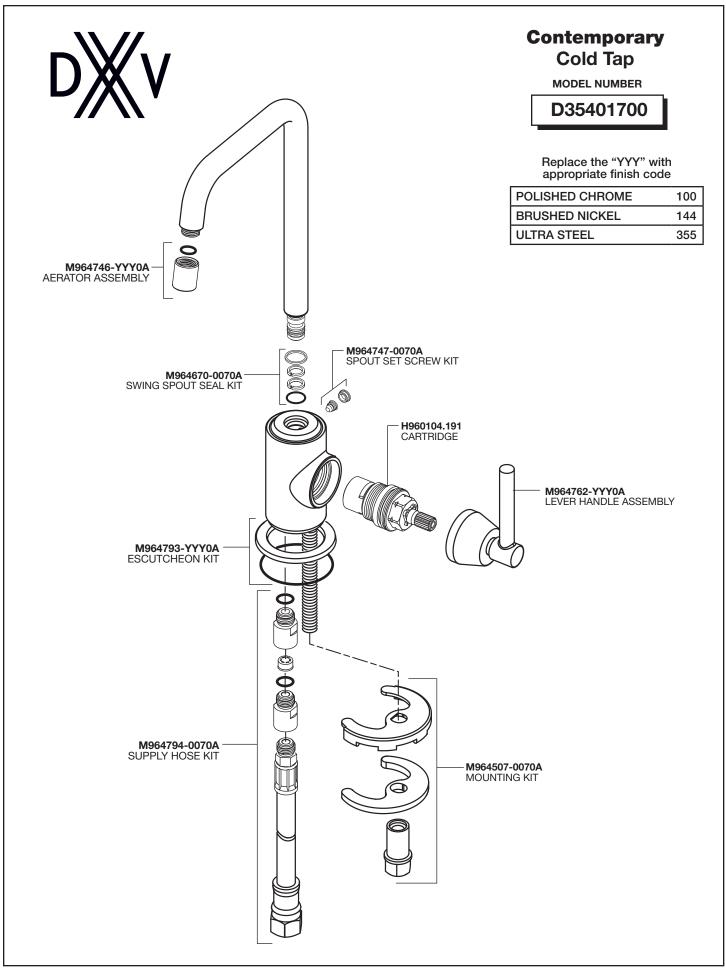

# **Contemporary**Cold Tap Model D35401700

Thank you for selecting DXV. To ensure that your installation proceeds smoothly, please read these instructions carefully before you begin.