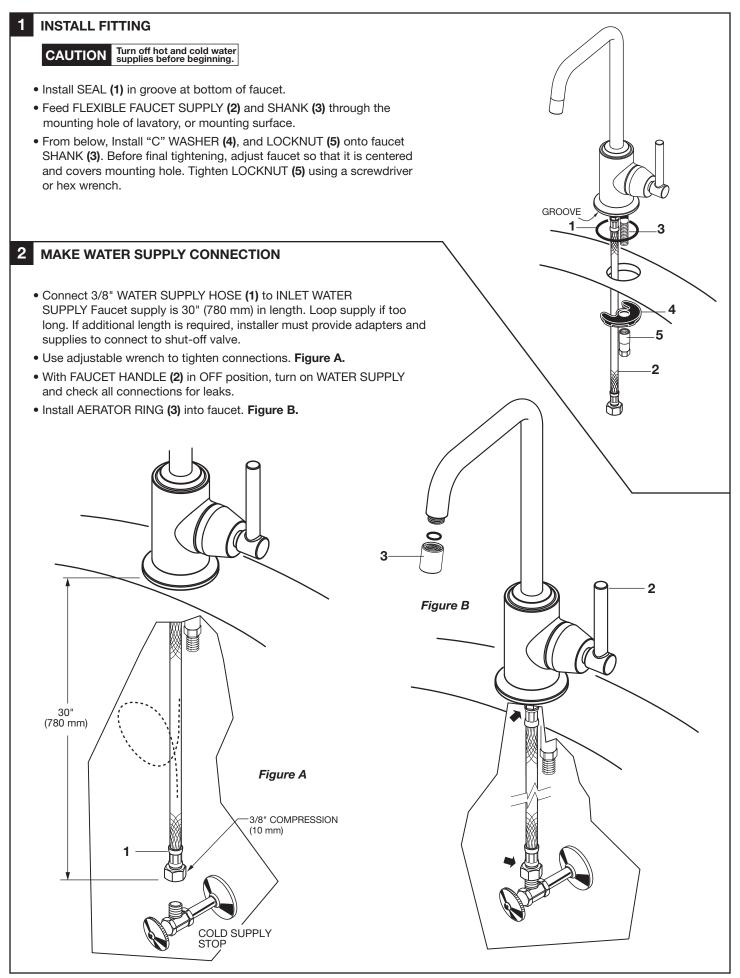

# **RECOMMENDED TOOLS AND MATERIALS**

Most of the procedures require the use of common tools and materials, which are available from hardware and plumbing, supply stores. It is essential that the tools and materials be on hand before work is begun.

Ш

Ш

 $\alpha$ 

Channel Locks

Adjustable Wrench

Plumbers' Putty or Caulking

Flat Blade Screwdriver