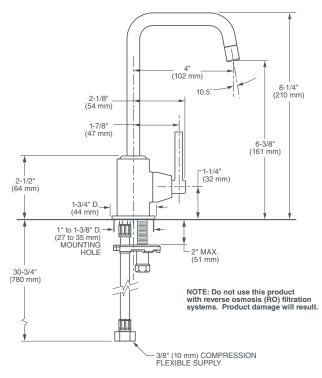

## **DESCRIPTION FINISH CODE** Contemporary Cold Tap Kitchen Faucet

**PRODUCT NUMBER** D35401700.XXX

IMPORTANT: These measurements are subject to change or cancellation. No responsibility is assumed for use of superseded or voided pages.