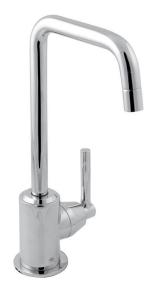

## **CONTEMPORARY COLD TAP**

## KITCHEN FAUCET

**AVAILABLE FINISHES** Polished Chrome Ultra Steel

- Compatible with most filtration systems
- Single lever control
- · Cold water only
- ADA qualified
- Lead Free faucet contains ≤0.25% total lead content by weighted volume
- Maximum flow rate: 1.5 gpm (5.7 L/min)

## **DESCRIPTION FINISH CODE** Contemporary Cold Tap Kitchen Faucet

**PRODUCT NUMBER** D35401700.XXX

IMPORTANT: These measurements are subject to change or cancellation. No responsibility is assumed for use of superseded or voided pages.