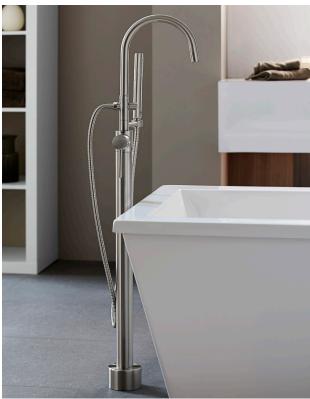

## **CONTEMPORARY** FLOOR MOUNT TUB FILLER WITH HAND SHOWER

- Fully integrated, sleek hand shower that features 5 ft (1.5 m) decorative metal hose
- 28-13/16" (732 mm) floor to center of handle
- Maximum hand shower flow rate: 2.0 gpm (7.6 L/min)
- Drain not included
- Ceramic cartridge
- Rough valve included
- Lever handle