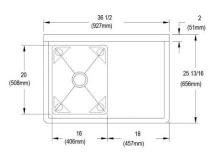

| Material:                 | 300 series Stainless Steel    |
|---------------------------|-------------------------------|
| Finish:                   | #4 Finish                     |
| Gauge:                    | 16                            |
| Weight Without Packaging: | 96                            |
| Number of Bowls:          | 1                             |
| Sink Dimensions:          | 36-1/2" x 25-13/16" x 43-3/4" |
| Bowl 1 Dimensions:        | 16" x 20" x 14"               |
| Drainboard Location:      | Right                         |
| Drainboard Size:          | 18                            |
| Backsplash Height:        | 9                             |
| Leg Type:                 | Stainless Steel               |
| Drain Size:               | 3-1/2" (89mm)                 |
| Drain Location:           | Center                        |