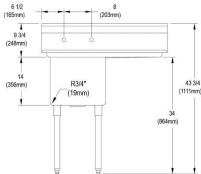

| Material:                 | 300 series Stainless Steel    |
|---------------------------|-------------------------------|
| Finish:                   | #4 Finish                     |
| Gauge:                    | 16                            |
| Weight Without Packaging: | 96                            |
| Number of Bowls:          | 1                             |
| Sink Dimensions:          | 36-1/2" x 25-13/16" x 43-3/4" |
| Bowl 1 Dimensions:        | 16" x 20" x 14"               |
| Drainboard Location:      | Right                         |
| Drainboard Size:          | 18                            |
| Backsplash Height:        | 9                             |
| Leg Type:                 | Stainless Steel               |
| Drain Size:               | 3-1/2" (89mm)                 |
| Drain Location:           | Center                        |