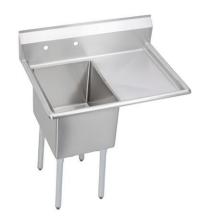

Elkay® Dependabilt™ Stainless Steel 36-1/2" x 25-13/16" x 43-3/4" 16 Gauge One Compartment Sink w/ 18" Right Drainboard and Stainless Steel Legs

Model(s) 14-1C16X20-R-18X

## PRODUCT SPECIFICATIONS

Elkay® Dependabilt™ Stainless Steel 36-1/2" x 25-13/16" x 43-3/4" 16 Gauge One Compartment Sink w/ 18" Right Drainboard and Stainless Steel Legs. Sink is manufactured from 16 gauge 300 series Stainless Steel with a #4 Finish, Center drain placement.

| Material:                 | 300 series Stainless Steel    |
|---------------------------|-------------------------------|
| Finish:                   | #4 Finish                     |
| Gauge:                    | 16                            |
| Weight Without Packaging: | 96                            |
| Number of Bowls:          | 1                             |
| Sink Dimensions:          | 36-1/2" x 25-13/16" x 43-3/4" |
| Bowl 1 Dimensions:        | 16" x 20" x 14"               |
| Drainboard Location:      | Right                         |
| Drainboard Size:          | 18                            |
| Backsplash Height:        | 9                             |
| Leg Type:                 | Stainless Steel               |
| Drain Size:               | 3-1/2" (89mm)                 |
| Drain Location:           | Center                        |