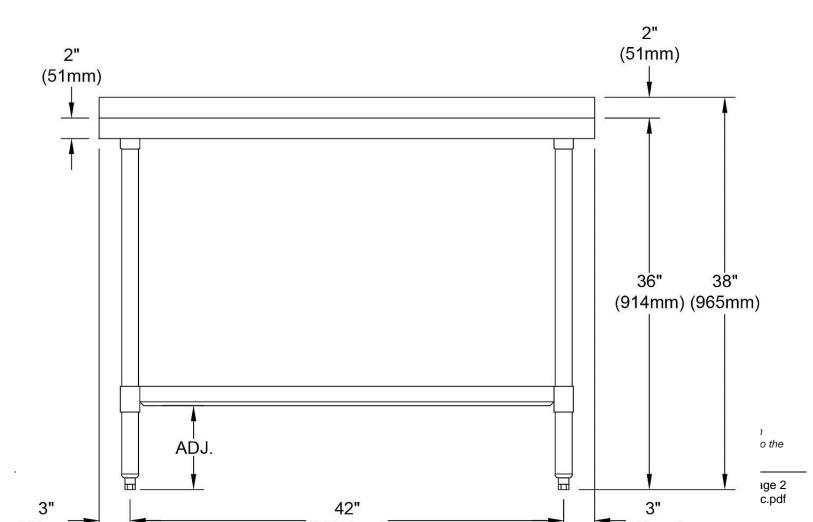

## **PRODUCT SPECIFICATIONS**

Elkay® Dependabilt<sup>™</sup> Stainless Steel 23" x 29-13/16" x 43-3/4" 16 Gauge One Compartment Sink with Stainless Steel Legs. Sink is manufactured from 16 gauge 300 series Stainless Steel with a #4 Finish , Center drain placement.

| Material:                 | 300 series Stainless Steel |
|---------------------------|----------------------------|
| Finish:                   | #4 Finish                  |
| Gauge:                    | 16                         |
| Weight Without Packaging: | 92                         |
| Number of Bowls:          | 1                          |
| Sink Dimensions:          | 23" x 29-13/16" x 43-3/4"  |
| Bowl 1 Dimensions:        | 18" x 24" x 14"            |
| Drainboard Location:      | No drainboard              |
| Backsplash Height:        | 9                          |
| Leg Type:                 | Stainless Steel            |
| Drain Size:               | 3-1/2" (89mm)              |
| Drain Location:           | Center                     |