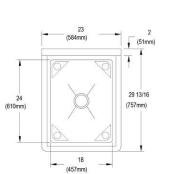

## **PRODUCT SPECIFICATIONS**

Elkay® Dependabilt<sup>™</sup> Stainless Steel 23" x 29-13/16" x 43-3/4" 16 Gauge One Compartment Sink with Stainless Steel Legs. Sink is manufactured from 16 gauge 300 series Stainless Steel with a #4 Finish , Center drain placement.

| Material:                 | 300 series Stainless Steel |
|---------------------------|----------------------------|
| Finish:                   | #4 Finish                  |
| Gauge:                    | 16                         |
| Weight Without Packaging: | 92                         |
| Number of Bowls:          | 1                          |
| Sink Dimensions:          | 23" x 29-13/16" x 43-3/4"  |
| Bowl 1 Dimensions:        | 18" x 24" x 14"            |
| Drainboard Location:      | No drainboard              |
| Backsplash Height:        | 9                          |
| Leg Type:                 | Stainless Steel            |
| Drain Size:               | 3-1/2" (89mm)              |
| Drain Location:           | Center                     |