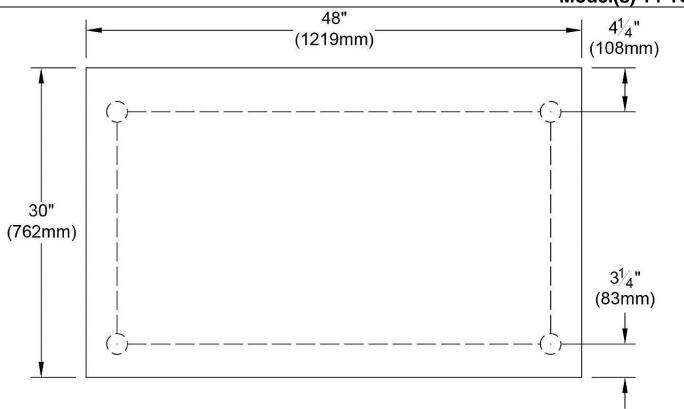

Elkay® Dependabilt<sup>™</sup> Stainless Steel 23" x 29-13/16" x 43-3/4" 16 Gauge One Compartment Sink with Stainless Steel Legs **Model(s) 14-1C18X24-0X** 