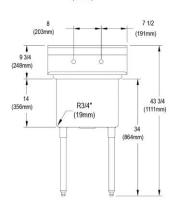

## **PRODUCT SPECIFICATIONS**

Elkay® Dependabilt<sup>™</sup> Stainless Steel 23" x 29-13/16" x 43-3/4" 16 Gauge One Compartment Sink with Stainless Steel Legs. Sink is manufactured from 16 gauge 300 series Stainless Steel with a #4 Finish , Center drain placement.

| Material:                 | 300 series Stainless Steel |
|---------------------------|----------------------------|
| Finish:                   | #4 Finish                  |
| Gauge:                    | 16                         |
| Weight Without Packaging: | 92                         |
| Number of Bowls:          | 1                          |
| Sink Dimensions:          | 23" x 29-13/16" x 43-3/4"  |
| Bowl 1 Dimensions:        | 18" x 24" x 14"            |
| Drainboard Location:      | No drainboard              |
| Backsplash Height:        | 9                          |
| Leg Type:                 | Stainless Steel            |
| Drain Size:               | 3-1/2" (89mm)              |
| Drain Location:           | Center                     |