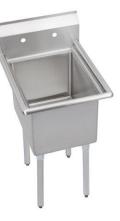

## **PRODUCT SPECIFICATIONS**

Elkay® Dependabilt<sup>™</sup> Stainless Steel 23" x 29-13/16" x 43-3/4" 16 Gauge One Compartment Sink with Stainless Steel Legs. Sink is manufactured from 16 gauge 300 series Stainless Steel with a #4 Finish , Center drain placement.

| Material:                 | 300 series Stainless Steel |
|---------------------------|----------------------------|
| Finish:                   | #4 Finish                  |
| Gauge:                    | 16                         |
| Weight Without Packaging: | 92                         |
| Number of Bowls:          | 1                          |
| Sink Dimensions:          | 23" x 29-13/16" x 43-3/4"  |
| Bowl 1 Dimensions:        | 18" x 24" x 14"            |
| Drainboard Location:      | No drainboard              |
| Backsplash Height:        | 9                          |
| Leg Type:                 | Stainless Steel            |
| Drain Size:               | 3-1/2" (89mm)              |
| Drain Location:           | Center                     |