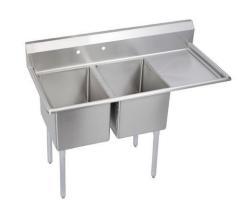

Elkay® Dependabilt™ Stainless Steel 64-1/2" x 23-13/16" x 44-3/4" 16 Gauge Two Compartment Sink w/24" Right Drainboard and Stainless Steel Legs

Model(s) 2C18X18-R-24X

## PRODUCT SPECIFICATIONS

Elkay® Dependabilt™ Stainless Steel 64-1/2" x 23-13/16" x 44-3/4" 16 Gauge Two Compartment Sink w/24" Right Drainboard and Stainless Steel Legs. Sink is manufactured from 16 gauge 300 series Stainless Steel with a #4 Finish, Center drain placement.

| Material:                 | 300 series Stainless Steel    |
|---------------------------|-------------------------------|
| Finish:                   | #4 Finish                     |
| Gauge:                    | 16                            |
| Weight Without Packaging: | 138                           |
| Number of Bowls:          | 2                             |
| Sink Dimensions:          | 64-1/2" x 23-13/16" x 44-3/4" |
| Bowl 1 Dimensions:        | 18" x 18" x 12"               |
| Bowl 2 Dimensions:        | 18" x 18" x 12"               |
| Drainboard Location:      | Right                         |
| Drainboard Size:          | 24                            |
| Backsplash Height:        | 10                            |
| Leg Type:                 | Stainless Steel               |
| Drain Size:               | 3-1/2" (89mm)                 |
| Drain Location:           | Center                        |