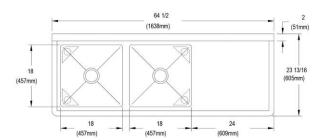

| Material:                 | 300 series Stainless Steel    |
|---------------------------|-------------------------------|
| Finish:                   | #4 Finish                     |
| Gauge:                    | 16                            |
| Weight Without Packaging: | 138                           |
| Number of Bowls:          | 2                             |
| Sink Dimensions:          | 64-1/2" x 23-13/16" x 44-3/4" |
| Bowl 1 Dimensions:        | 18" x 18" x 12"               |
| Bowl 2 Dimensions:        | 18" x 18" x 12"               |
| Drainboard Location:      | Right                         |
| Drainboard Size:          | 24                            |
| Backsplash Height:        | 10                            |
| Leg Type:                 | Stainless Steel               |
| Drain Size:               | 3-1/2" (89mm)                 |
| Drain Location:           | Center                        |