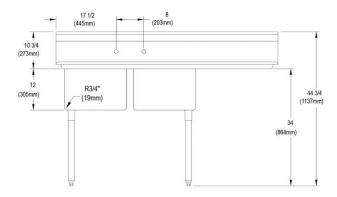

| Material:                 | 300 series Stainless Steel    |
|---------------------------|-------------------------------|
| Finish:                   | #4 Finish                     |
| Gauge:                    | 16                            |
| Weight Without Packaging: | 138                           |
| Number of Bowls:          | 2                             |
| Sink Dimensions:          | 64-1/2" x 23-13/16" x 44-3/4" |
| Bowl 1 Dimensions:        | 18" x 18" x 12"               |
| Bowl 2 Dimensions:        | 18" x 18" x 12"               |
| Drainboard Location:      | Right                         |
| Drainboard Size:          | 24                            |
| Backsplash Height:        | 10                            |
| Leg Type:                 | Stainless Steel               |
| Drain Size:               | 3-1/2" (89mm)                 |
| Drain Location:           | Center                        |