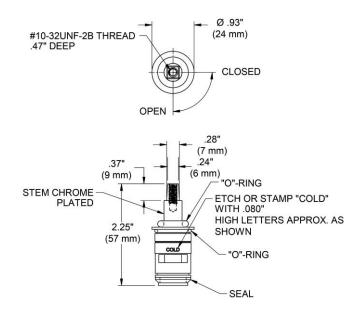

Elkay Faucet Ceramic Cartridge Short Stem Square Mounting Cold Model(s) 45923C

## **PRODUCT SPECIFICATIONS**

Elkay Faucet Ceramic Cartridge Short Stem Square Mounting Cold. Overall dimensions are 15/16" x 15/16" x 2-1/4". Made of Brass.

| Material:        | Brass                    |
|------------------|--------------------------|
| Dimensions:      | 15/16" x 15/16" x 2-1/4" |
| Shipping Weight: | .5 lbs.                  |
|                  |                          |

Replacement ceramic cartridge - cold.

A Century of Tradition and Quality.

For more than 100 years, Elkay has been making innovative products and providing exceptional customer care. We take pride in offering plumbing products that make life easier, inspire change and leave the world a better place.