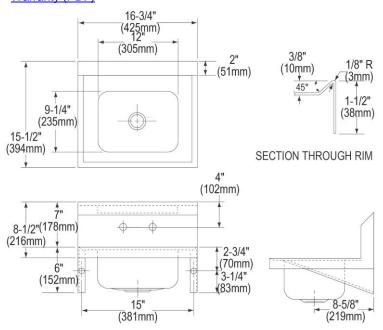

## PRODUCT SPECIFICATIONS

**SPECIFICATIONS** 

Elkay® Stainless Steel 16-3/4" x 15-1/2" x 13" Single Bowl Wall Hung Handwash Sink. Sink is manufactured from 20 gauge 304 Stainless Steel with a Buffed Satin finish, Center drain placement.

| Material:            | 304 Stainless Steel     |
|----------------------|-------------------------|
| Finish:              | Buffed Satin            |
| Gauge:               | 20                      |
| Number of Bowls:     | 1                       |
| Sink Dimensions:     | 16-3/4" x 15-1/2" x 13" |
| Bowl 1 Dimensions:   | 12" x 9-1/4" x 6"       |
| Drainboard Location: | No drainboard           |
| Backsplash Height:   | 7                       |
| Drain Size:          | 2" (51mm)               |
| Drain Location:      | Center                  |