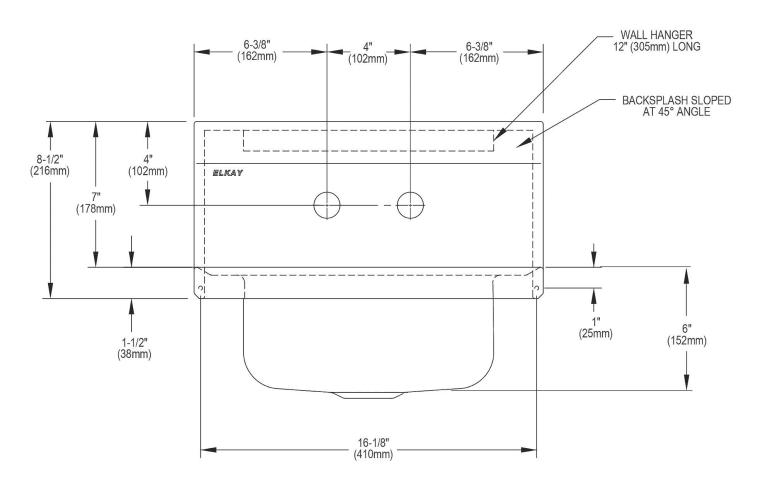

## PRODUCT SPECIFICATIONS

**SPECIFICATIONS** 

Elkay® Stainless Steel 16-3/4" x 15-1/2" x 13" Single Bowl Wall Hung Handwash Sink. Sink is manufactured from 20 gauge 304 Stainless Steel with a Buffed Satin finish, Center drain placement.

| Material:            | 304 Stainless Steel     |
|----------------------|-------------------------|
| Finish:              | Buffed Satin            |
| Gauge:               | 20                      |
| Number of Bowls:     | 1                       |
| Sink Dimensions:     | 16-3/4" x 15-1/2" x 13" |
| Bowl 1 Dimensions:   | 12" x 9-1/4" x 6"       |
| Drainboard Location: | No drainboard           |
| Backsplash Height:   | 7                       |
| Drain Size:          | 2" (51mm)               |
| Drain Location:      | Center                  |