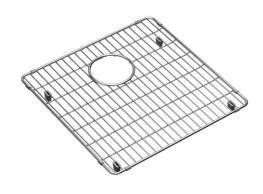

## PRODUCT SPECIFICATIONS

Elkay Crosstown Stainless Steel 15-1/2" x 15-1/2" x 1-1/4" Bottom Grid. Overall dimensions are 15-1/2" x 15-1/2" x 1-1/4".

Made of Stainless Steel

## Bottom grids are:

- Custom designed to protect and cover the bottom of your sink.
- Properly positioned opening for convenient access to drain or disposer.
- Built from solid stainless steel to resist corrosion and provide years of service.

| Material:   | Stainless Steel            |
|-------------|----------------------------|
| Finish:     | Polished Stainless Steel   |
| Dimensions: | 15-1/2" x 15-1/2" x 1-1/4" |

A Century of Tradition and Quality.