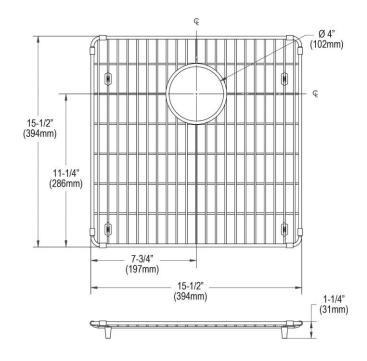

## PRODUCT SPECIFICATIONS

Elkay Crosstown Stainless Steel 15-1/2" x 15-1/2" x 1-1/4" Bottom Grid. Overall dimensions are 15-1/2" x 15-1/2" x 1-1/4".

Made of Stainless Steel

| Material:   | Stainless Steel            |
|-------------|----------------------------|
| Finish:     | Polished Stainless Steel   |
| Dimensions: | 15-1/2" x 15-1/2" x 1-1/4" |

A Century of Tradition and Quality.