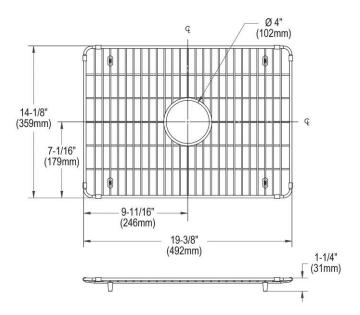

## **PRODUCT SPECIFICATIONS**

Elkay Crosstown Stainless Steel 19-3/8" x 14-1/8" x 1-1/4" Bottom Grid. Overall dimensions are 19-3/8" x 14-1/8" x 1-1/4".

Made of Stainless Steel

Bottom grids are:

- Custom designed to protect and cover the bottom of your sink.
- Properly positioned opening for convenient access to drain or disposer.
- Built from solid stainless steel to resist corrosion and provide years of service.

| Material:   | Stainless Steel            |
|-------------|----------------------------|
| Finish:     | Polished Stainless Steel   |
| Dimensions: | 19-3/8" x 14-1/8" x 1-1/4" |

A Century of Tradition and Quality.