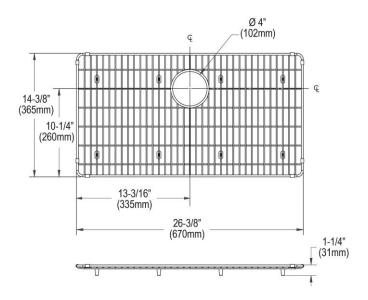

## **PRODUCT SPECIFICATIONS**

Elkay Crosstown Stainless Steel 26-3/8" x 14-3/8" x 1-1/4" Bottom Grid. Overall dimensions are 26-3/8" x 14-3/8" x 1-1/4".

Made of Stainless Steel

| Material:   | Stainless Steel            |
|-------------|----------------------------|
| Finish:     | Polished Stainless Steel   |
| Dimensions: | 26-3/8" x 14-3/8" x 1-1/4" |