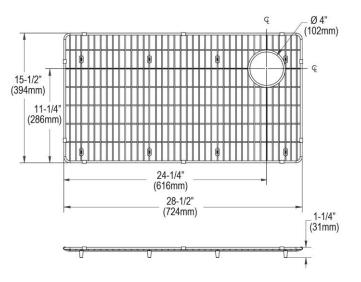

## **PRODUCT SPECIFICATIONS**

Elkay Crosstown Stainless Steel 28-1/2" x 15-1/2" x 1-1/4" Bottom Grid. Overall dimensions are 28-1/2" x 15-1/2" x 1-1/4".

Made of Stainless Steel

Bottom grids are:

- Custom designed to protect and cover the bottom of your sink.
- Properly positioned opening for convenient access to drain or disposer.
- Built from solid stainless steel to resist corrosion and provide years of service.

| Material:   | Stainless Steel            |
|-------------|----------------------------|
| Finish:     | Polished Stainless Steel   |
| Dimensions: | 28-1/2" x 15-1/2" x 1-1/4" |

A Century of Tradition and Quality. For more than 100 years, Elkay has been making innovative products and providing exceptional customer care. We take pride in offering plumbing products that make life easier, inspire change and leave the world a better place.