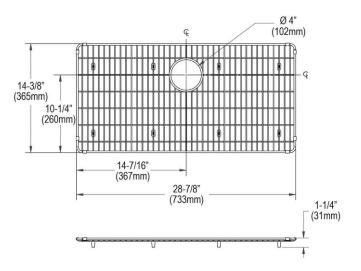

## **PRODUCT SPECIFICATIONS**

Elkay Crosstown Stainless Steel 28-7/8" x 14-3/8" x 1-1/4" Bottom Grid. Overall dimensions are 28-7/8" x 14-3/8" x 1-1/4".

Made of Stainless Steel

Bottom grids are:

- Custom designed to protect and cover the bottom of your sink.
- Properly positioned opening for convenient access to drain or disposer.
- Built from solid stainless steel to resist corrosion and provide years of service.

| Material:   | Stainless Steel            |
|-------------|----------------------------|
| Finish:     | Polished Stainless Steel   |
| Dimensions: | 28-7/8" x 14-3/8" x 1-1/4" |

A Century of Tradition and Quality. For more than 100 years, Elkay has been making innovative products and providing exceptional customer care. We take pride in offering plumbing products that make life easier, inspire change and leave the world a better place.