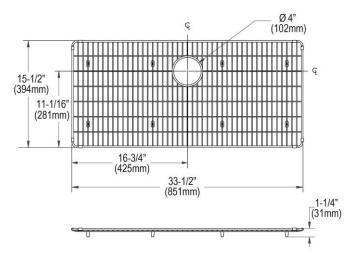

## **PRODUCT SPECIFICATIONS**

Elkay Crosstown Stainless Steel 33-1/2" x 15-1/2" x 1-1/4" Bottom Grid. Overall dimensions are 33-1/2" x 15-1/2" x 1-1/4".

Made of Stainless Steel

Bottom grids are:

- Custom designed to protect and cover the bottom of your sink.
- Properly positioned opening for convenient access to drain or disposer.
- Built from solid stainless steel to resist corrosion and provide years of service.

| Material:   | Stainless Steel            |
|-------------|----------------------------|
| Finish:     | Polished Stainless Steel   |
| Dimensions: | 33-1/2" x 15-1/2" x 1-1/4" |

A Century of Tradition and Quality. For more than 100 years, Elkay has been making innovative products and providing exceptional customer care. We take pride in offering plumbing products that make life easier, inspire change and leave the world a better place.