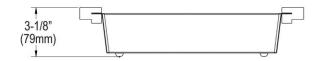

## **PRODUCT SPECIFICATIONS**

Elkay Dart Canyon Stainless Steel 6-7/16" x 11-7/8" x 2-1/2" Colander. Overall dimensions are 14-1/8" x 6-3/4" x 3-1/8".

Made of Stainless Steel

Custom designed colanders are:

- Ideal for straining or draining fruits and vegetables.
- Custom designed to fit your sink.

| V           | 5                         |
|-------------|---------------------------|
| Material:   | Stainless Steel           |
| Dimensions: | 14-1/8" x 6-3/4" x 3-1/8" |