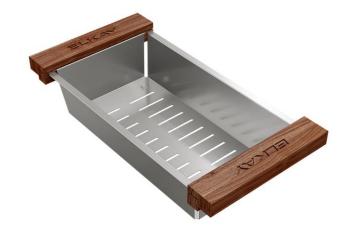

## **PRODUCT SPECIFICATIONS**

Elkay Dart Canyon Stainless Steel 6-7/16" x 11-7/8" x 2-1/2" Colander. Overall dimensions are 14-1/8" x 6-3/4" x 3-1/8".

Made of Stainless Steel

Custom designed colanders are:

- Ideal for straining or draining fruits and vegetables.
- Custom designed to fit your sink.

| V           | 5                         |
|-------------|---------------------------|
| Material:   | Stainless Steel           |
| Dimensions: | 14-1/8" x 6-3/4" x 3-1/8" |