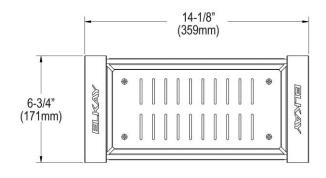

## **PRODUCT SPECIFICATIONS**

Elkay Dart Canyon Stainless Steel 6-7/16" x 11-7/8" x 2-1/2" Colander. Overall dimensions are 14-1/8" x 6-3/4" x 3-1/8".

Made of Stainless Steel

Custom designed colanders are:

- Ideal for straining or draining fruits and vegetables.
- Custom designed to fit your sink.

| V           | 5                         |
|-------------|---------------------------|
| Material:   | Stainless Steel           |
| Dimensions: | 14-1/8" x 6-3/4" x 3-1/8" |