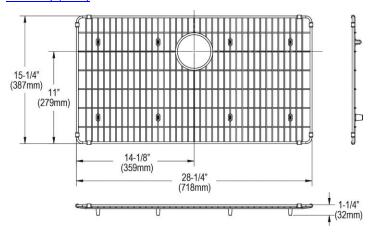

## **PRODUCT SPECIFICATIONS**

Elkay Stainless Steel 28-1/4" x 15-1/4" x 1-1/4" Bottom Grid. Overall dimensions are 28-1/4" x 15-1/4" x 1-1/4".

Made of Stainless Steel

| Material:   | Stainless Steel            |
|-------------|----------------------------|
| Finish:     | Polished Stainless Steel   |
| Dimensions: | 28-1/4" x 15-1/4" x 1-1/4" |

Special Note: For bowls with rear center drain opening.