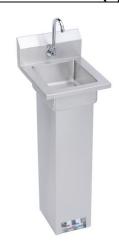

## Elkay® Stainless Steel 14" x 16-1/2" x 42" 18 Gauge Hand Sink with Pedestal Base Foot Valve and Faucet

## PRODUCT SPECIFICATIONS

Elkay® Stainless Steel 14" x 16-1/2" x 42" 18 Gauge Hand Sink with Pedestal Base Foot Valve and Faucet. Sink is manufactured from 18 gauge Stainless Steel with a #4 Finish finish, Center drain placement.

Special Note: Splash Mount, Goose Neck Facuet Included

**Included with Product:** Pedestal base,

> foot valve, faucet. and strainer.

A Century of Tradition and Quality.

For more than 100 years, Elkay has been making innovative products and providing exceptional customer care. We take pride in offering plumbing products that make life easier, inspire change and leave the world a better place.