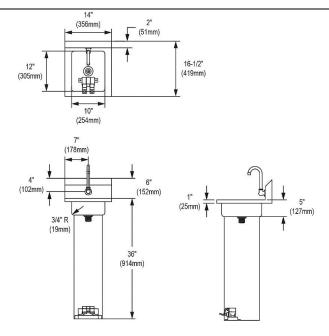

| Material:          | Stainless Steel     |
|--------------------|---------------------|
| Finish:            | #4 Finish           |
| Gauge:             | 18                  |
| Number of Bowls:   | 1                   |
| Sink Dimensions:   | 14" x 16-1/2" x 42" |
| Bowl 1 Dimensions: | 10" x 12" x 5"      |
| Drain Size:        | 1-1/2" (38mm)       |
| Drain Location:    | Center              |
| Mounting Hardware: | Included            |

Special Note: Splash Mount, Goose Neck Facuet Included

**Included with Product:** Pedestal base,

> foot valve, faucet. and strainer.

A Century of Tradition and Quality.

For more than 100 years, Elkay has been making innovative products and providing exceptional customer care. We take pride in offering plumbing products that make life easier, inspire change and leave the world a better place.