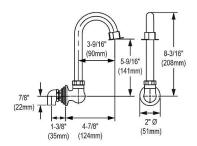

Special Note: Splash Mount, Goose Neck Facuet Included

**Included with Product:** Pedestal base,

> foot valve, faucet. and strainer.

A Century of Tradition and Quality.

For more than 100 years, Elkay has been making innovative products and providing exceptional customer care. We take pride in offering plumbing products that make life easier, inspire change and leave the world a better place.