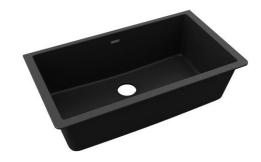

## PRODUCT SPECIFICATIONS

Elkay Quartz Classic 33" x 18-7/16" x 9-7/16" Single Bowl Undermount Sink. Sink is molded with up to 80% natural guartz and high performance acrylic resins that are non-porous providing superior heat, scratch, fade and stain resistance. Naturally sound deadening and Rear Center drain placement.

| Installation Type:    | Undermount                                                                                                   |
|-----------------------|--------------------------------------------------------------------------------------------------------------|
|                       |                                                                                                              |
| Material:             | Quartz                                                                                                       |
| Finish:               | Black (BK), Dusk Gray (GY),<br>Graphite (GT), Greystone (GS),<br>Matte Black (MB), Mocha (MC),<br>White (WH) |
| Number of Bowls:      | 1                                                                                                            |
| Sink Dimensions:      | 33" x 18-7/16" x 9-7/16"                                                                                     |
| Bowl 1 Dimensions:    | 30-1/4" x 16-5/16" x 9-7/16"                                                                                 |
| Drain Size:           | 3-1/2" (89mm)                                                                                                |
| Drain Location:       | Rear Center                                                                                                  |
| Minimum Cabinet Size: | 36"                                                                                                          |
| Mounting Hardware:    | Part # 54300408 included                                                                                     |
| Template Included:    | Yes                                                                                                          |
| Cutout Template #:    | <u>1000003468</u>                                                                                            |