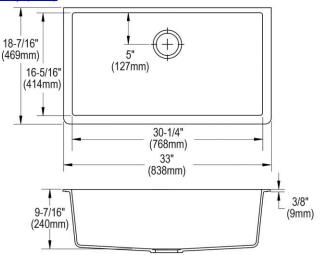

## PRODUCT SPECIFICATIONS

Elkay Quartz Classic 33" x 18-7/16" x 9-7/16" Single Bowl Undermount Sink. Sink is molded with up to 80% natural guartz and high performance acrylic resins that are non-porous providing superior heat, scratch, fade and stain resistance. Naturally sound deadening and Rear Center drain placement.

| Installation Type:    | Undermount                                                                                                   |
|-----------------------|--------------------------------------------------------------------------------------------------------------|
|                       |                                                                                                              |
| Material:             | Quartz                                                                                                       |
| Finish:               | Black (BK), Dusk Gray (GY),<br>Graphite (GT), Greystone (GS),<br>Matte Black (MB), Mocha (MC),<br>White (WH) |
| Number of Bowls:      | 1                                                                                                            |
| Sink Dimensions:      | 33" x 18-7/16" x 9-7/16"                                                                                     |
| Bowl 1 Dimensions:    | 30-1/4" x 16-5/16" x 9-7/16"                                                                                 |
| Drain Size:           | 3-1/2" (89mm)                                                                                                |
| Drain Location:       | Rear Center                                                                                                  |
| Minimum Cabinet Size: | 36"                                                                                                          |
| Mounting Hardware:    | Part # 54300408 included                                                                                     |
| Template Included:    | Yes                                                                                                          |
| Cutout Template #:    | <u>1000003468</u>                                                                                            |