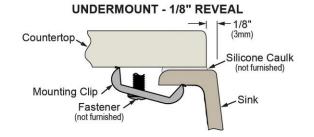

| Installation Type:    | Undermount                                                                                                   |
|-----------------------|--------------------------------------------------------------------------------------------------------------|
|                       |                                                                                                              |
| Material:             | Quartz                                                                                                       |
| Finish:               | Black (BK), Dusk Gray (GY),<br>Graphite (GT), Greystone (GS),<br>Matte Black (MB), Mocha (MC),<br>White (WH) |
| Number of Bowls:      | 1                                                                                                            |
| Sink Dimensions:      | 33" x 18-7/16" x 9-7/16"                                                                                     |
| Bowl 1 Dimensions:    | 30-1/4" x 16-5/16" x 9-7/16"                                                                                 |
| Drain Size:           | 3-1/2" (89mm)                                                                                                |
| Drain Location:       | Rear Center                                                                                                  |
| Minimum Cabinet Size: | 36"                                                                                                          |
| Mounting Hardware:    | Part # 54300408 included                                                                                     |
| Template Included:    | Yes                                                                                                          |
| Cutout Template #:    | <u>1000003468</u>                                                                                            |

## Installation Profile:

Designed to affix to the underside of any solid surface countertop.

| Optional Accessories |                                                                                                                                   |                                                                                                                                                                                                                                                                                                                                                                                                                                                                                                                                                                                                                                                                                                                                                                                                                                                                                                                                                                                                                                                                                                                                                                                                                                                                                                                                                                                                                                                                                                                                                                                                                                                                                                                                                                                                                                                                                                                                                                                                                                                                                                                                |
|----------------------|-----------------------------------------------------------------------------------------------------------------------------------|--------------------------------------------------------------------------------------------------------------------------------------------------------------------------------------------------------------------------------------------------------------------------------------------------------------------------------------------------------------------------------------------------------------------------------------------------------------------------------------------------------------------------------------------------------------------------------------------------------------------------------------------------------------------------------------------------------------------------------------------------------------------------------------------------------------------------------------------------------------------------------------------------------------------------------------------------------------------------------------------------------------------------------------------------------------------------------------------------------------------------------------------------------------------------------------------------------------------------------------------------------------------------------------------------------------------------------------------------------------------------------------------------------------------------------------------------------------------------------------------------------------------------------------------------------------------------------------------------------------------------------------------------------------------------------------------------------------------------------------------------------------------------------------------------------------------------------------------------------------------------------------------------------------------------------------------------------------------------------------------------------------------------------------------------------------------------------------------------------------------------------|
| LKOBG2915SS          | Elkay Stainless Steel 27-1/2" x 13-1/2" x 1-1/4" Bottom Grid<br>Spec Sheet (PDF)                                                  | in the second se |
| <u>LK99</u>          | Elkay Deluxe 3-1/2" Drain Type 304 Stainless Steel Body Strainer Basket Rubber Seal and<br>Tailpiece<br><u>Spec Sheet (PDF)</u>   | A R R                                                                                                                                                                                                                                                                                                                                                                                                                                                                                                                                                                                                                                                                                                                                                                                                                                                                                                                                                                                                                                                                                                                                                                                                                                                                                                                                                                                                                                                                                                                                                                                                                                                                                                                                                                                                                                                                                                                                                                                                                                                                                                                          |
| LKQD35               | Elkay Polymer 3-1/2" Disposer Flange with Removable Basket Strainer and Rubber Stopper<br>Spec Sheet (PDF)                        |                                                                                                                                                                                                                                                                                                                                                                                                                                                                                                                                                                                                                                                                                                                                                                                                                                                                                                                                                                                                                                                                                                                                                                                                                                                                                                                                                                                                                                                                                                                                                                                                                                                                                                                                                                                                                                                                                                                                                                                                                                                                                                                                |
| <u>LKQS35</u>        | Elkay Polymer 3-1/2" Drain Fitting with Removable Basket Strainer and Rubber Stopper<br>Spec Sheet (PDF)                          |                                                                                                                                                                                                                                                                                                                                                                                                                                                                                                                                                                                                                                                                                                                                                                                                                                                                                                                                                                                                                                                                                                                                                                                                                                                                                                                                                                                                                                                                                                                                                                                                                                                                                                                                                                                                                                                                                                                                                                                                                                                                                                                                |
| <u>LKEC2031</u>      | Elkay Explore Single Hole Kitchen Faucet with Pull-down Spray and Forward Only Lever Handle<br>Spec_Sheet (PDF)                   |                                                                                                                                                                                                                                                                                                                                                                                                                                                                                                                                                                                                                                                                                                                                                                                                                                                                                                                                                                                                                                                                                                                                                                                                                                                                                                                                                                                                                                                                                                                                                                                                                                                                                                                                                                                                                                                                                                                                                                                                                                                                                                                                |
| <u>LK6000</u>        | Elkay Everyday Single Hole Deck Mount Kitchen Faucet with Pull-down Spray Forward Only<br>Lever Handle<br><u>Spec_Sheet (PDF)</u> |                                                                                                                                                                                                                                                                                                                                                                                                                                                                                                                                                                                                                                                                                                                                                                                                                                                                                                                                                                                                                                                                                                                                                                                                                                                                                                                                                                                                                                                                                                                                                                                                                                                                                                                                                                                                                                                                                                                                                                                                                                                                                                                                |