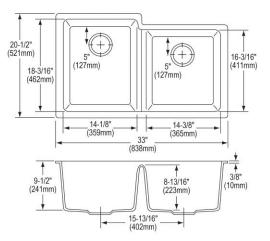

## PRODUCT SPECIFICATIONS

Elkav Quartz Luxe® 33" x 20-1/2" x 9-1/2" Offset Double Bowl Undermount Sink. Proprietary manufacturing process that combines natural quartz with high performance UV-stable acrylic resins results in an impact resistant, nonporous and heat-, scratch-, stain- and faderesistant surface. Naturally sound deadening and Rear Center drain placement.

| Installation Type:    | Undermount                                                                    |
|-----------------------|-------------------------------------------------------------------------------|
| Material:             | Quartz                                                                        |
| Finish:               | Caviar (CA), Charcoal (CH),<br>Chestnut (CN), Parchment (PA),<br>Ricotta (RT) |
| Number of Bowls:      | 2                                                                             |
| Sink Dimensions:      | 33" x 20-1/2" x 9-1/2"                                                        |
| Bowl 1 Dimensions:    | 14-3/16" x 18-3/16" x 9-1/2"                                                  |
| Bowl 2 Dimensions:    | 14-3/8" x 16-3/16" x 9-1/2"                                                   |
| Drain Size:           | 3-1/2" (89mm)                                                                 |
| Drain Location:       | Rear Center                                                                   |
| Minimum Cabinet Size: | 36"                                                                           |
| Mounting Hardware:    | Part # 54300408 included                                                      |
| Template Included:    | Yes                                                                           |
| Cutout Template #:    | <u>0000001439</u>                                                             |