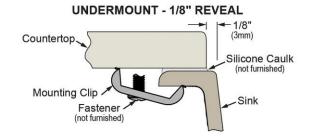

## Installation Profile:

Designed to affix to the underside of any solid surface countertop.

| Optional Accessori | es                                                                                                                    |                                                                                                                                                                                                                                                                                                                                                                                                                                                                                                                                                                                                                                                                                                                                                                                                                                                                                                                                                                                                                                                                                                                                                                                                                                                                                                                                                                                                                                                                                                                                                                                                                                                                                                                                                                                                                                                                                                                                                                                                                                                                                                                                |
|--------------------|-----------------------------------------------------------------------------------------------------------------------|--------------------------------------------------------------------------------------------------------------------------------------------------------------------------------------------------------------------------------------------------------------------------------------------------------------------------------------------------------------------------------------------------------------------------------------------------------------------------------------------------------------------------------------------------------------------------------------------------------------------------------------------------------------------------------------------------------------------------------------------------------------------------------------------------------------------------------------------------------------------------------------------------------------------------------------------------------------------------------------------------------------------------------------------------------------------------------------------------------------------------------------------------------------------------------------------------------------------------------------------------------------------------------------------------------------------------------------------------------------------------------------------------------------------------------------------------------------------------------------------------------------------------------------------------------------------------------------------------------------------------------------------------------------------------------------------------------------------------------------------------------------------------------------------------------------------------------------------------------------------------------------------------------------------------------------------------------------------------------------------------------------------------------------------------------------------------------------------------------------------------------|
| LKOBG1516SS        | Elkay Stainless Steel 12" x 13-3/4" x 1-1/4" Bottom Grid<br>Spec Sheet (PDF)                                          |                                                                                                                                                                                                                                                                                                                                                                                                                                                                                                                                                                                                                                                                                                                                                                                                                                                                                                                                                                                                                                                                                                                                                                                                                                                                                                                                                                                                                                                                                                                                                                                                                                                                                                                                                                                                                                                                                                                                                                                                                                                                                                                                |
| LKOBG1518SS        | Elkay Stainless Steel 12" x 15-3/4" x 1-1/4" Bottom Grid<br>Spec Sheet (PDF)                                          |                                                                                                                                                                                                                                                                                                                                                                                                                                                                                                                                                                                                                                                                                                                                                                                                                                                                                                                                                                                                                                                                                                                                                                                                                                                                                                                                                                                                                                                                                                                                                                                                                                                                                                                                                                                                                                                                                                                                                                                                                                                                                                                                |
| LKCBEG1516HW       | Elkay Hardwood 15-5/16" x 17-3/16" x 1" Cutting Board<br>Spec Sheet (PDF)                                             |                                                                                                                                                                                                                                                                                                                                                                                                                                                                                                                                                                                                                                                                                                                                                                                                                                                                                                                                                                                                                                                                                                                                                                                                                                                                                                                                                                                                                                                                                                                                                                                                                                                                                                                                                                                                                                                                                                                                                                                                                                                                                                                                |
| LKCBEG1518HW       | Elkay Hardwood 15-1/2" x 19-1/4" x 1" Cutting Board<br>Spec Sheet (PDF)                                               |                                                                                                                                                                                                                                                                                                                                                                                                                                                                                                                                                                                                                                                                                                                                                                                                                                                                                                                                                                                                                                                                                                                                                                                                                                                                                                                                                                                                                                                                                                                                                                                                                                                                                                                                                                                                                                                                                                                                                                                                                                                                                                                                |
| <u>LK99</u>        | Elkay Deluxe 3-1/2" Drain Type 304 Stainless Steel Body Strainer Basket Rubber Seal and Tailpiece<br>Spec Sheet (PDF) | and the second s |
| LKQD35             | Elkay Polymer 3-1/2" Disposer Flange with Removable Basket Strainer and Rubber Stopper<br>Spec Sheet (PDF)            |                                                                                                                                                                                                                                                                                                                                                                                                                                                                                                                                                                                                                                                                                                                                                                                                                                                                                                                                                                                                                                                                                                                                                                                                                                                                                                                                                                                                                                                                                                                                                                                                                                                                                                                                                                                                                                                                                                                                                                                                                                                                                                                                |
| LKQS35             | Elkay Polymer 3-1/2" Drain Fitting with Removable Basket Strainer and Rubber Stopper<br>Spec Sheet (PDF)              |                                                                                                                                                                                                                                                                                                                                                                                                                                                                                                                                                                                                                                                                                                                                                                                                                                                                                                                                                                                                                                                                                                                                                                                                                                                                                                                                                                                                                                                                                                                                                                                                                                                                                                                                                                                                                                                                                                                                                                                                                                                                                                                                |
| LKEC2031           | Elkay Explore Single Hole Kitchen Faucet with Pull-down Spray and Forward Only Lever Handle Spec Sheet (PDF)          |                                                                                                                                                                                                                                                                                                                                                                                                                                                                                                                                                                                                                                                                                                                                                                                                                                                                                                                                                                                                                                                                                                                                                                                                                                                                                                                                                                                                                                                                                                                                                                                                                                                                                                                                                                                                                                                                                                                                                                                                                                                                                                                                |