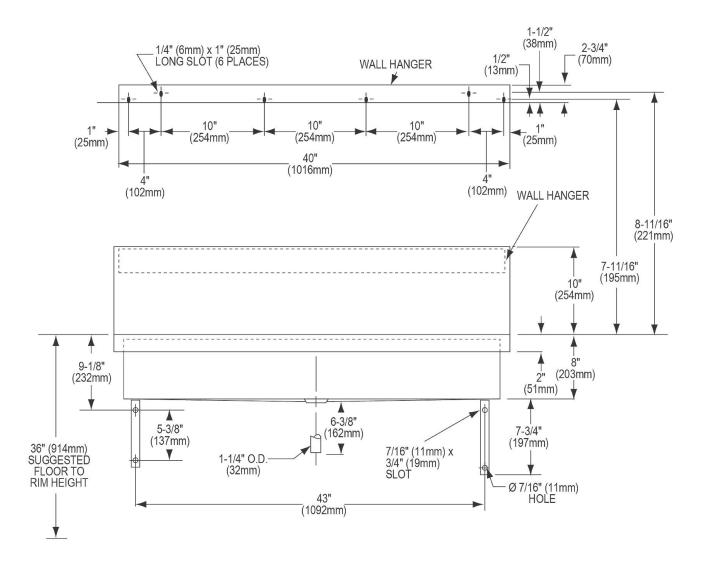

ersion of Elkay product specification sheets. This specification describes an Elkay product with design, quality, and functional benefits to the user. When making a comparison of other producers' offerings, be certain these features are not overlooked.



# Elkay Stainless Steel 48" x 20" x 8" Wall Hung Multiple Station Hand Wash Sink Kit Model(s) EWMA4820C



In keeping with our policy of continuing product improvement, Elkay reserves the right to change product specifications without notice. Please visit elkay.com for the most current version of Elkay product specification sheets. This specification describes an Elkay product with design, quality, and functional benefits to the user. When making a comparison of other producers' offerings, be certain these features are not overlooked.





In keeping with our policy of continuing product improvement, Elkay reserves the right to change product specifications without notice. Please visit elkay.com for the most current version of Elkay product specification sheets. This specification describes an Elkay product with design, quality, and functional benefits to the user. When making a comparison of other producers' offerings, be certain these features are not overlooked.