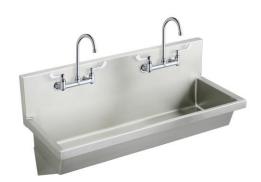

## PRODUCT SPECIFICATIONS

Elkay Stainless Steel 48" x 20" x 8" Wall Hung Multiple Station Hand Wash Sink Kit. Sink is manufactured from 14 gauge 304 Stainless Steel with a Buffed Satin finish, Center drain placement.

### **Included with Product:**

EWMA4820 sink, two LK940GN05T4H faucets, one LK18B drain