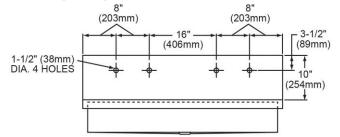

#### **Hole Drilling Configurations:**

| Material:          | 304 Stainless Steel |
|--------------------|---------------------|
| Finish:            | Buffed Satin        |
| Gauge:             | 14                  |
| Number of Bowls:   | 1                   |
| Sink Dimensions:   | 48" x 20" x 18"     |
| Bowl 1 Dimensions: | 45" x 16-1/2" x 8"  |
| Drain Size:        | 3-1/2" (89mm)       |
| Drain Location:    | Center              |