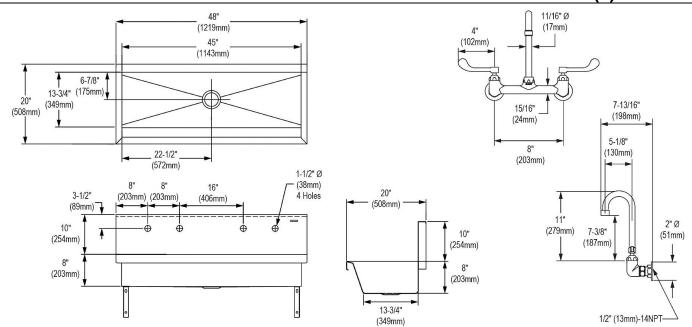

## PRODUCT SPECIFICATIONS

Elkay Stainless Steel 48" x 20" x 8" Wall Hung Multiple Station Hand Wash Sink Kit. Sink is manufactured from 14 gauge 304 Stainless Steel with a Buffed Satin finish, Center drain placement.

| Material:          | 304 Stainless Steel |
|--------------------|---------------------|
| Finish:            | Buffed Satin        |
| Gauge:             | 14                  |
| Number of Bowls:   | 1                   |
| Sink Dimensions:   | 48" x 20" x 18"     |
| Bowl 1 Dimensions: | 45" x 16-1/2" x 8"  |
| Drain Size:        | 3-1/2" (89mm)       |
| Drain Location:    | Center              |

#### **Hole Drilling Configurations:**

### **Included with Product:**

EWMA4820 sink, two LK940GN05T4H faucets, one LK18B drain