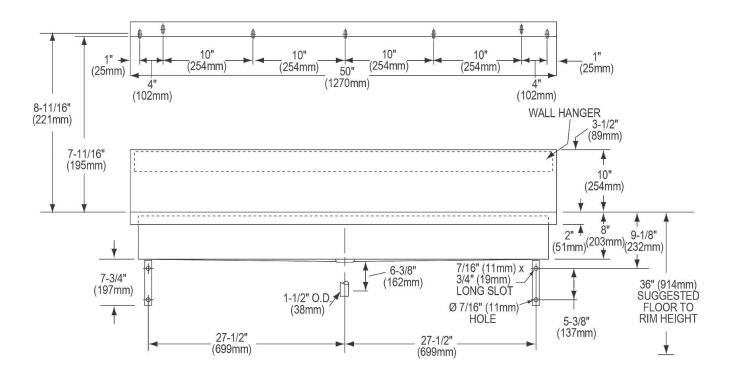

## PRODUCT SPECIFICATIONS

Elkay Stainless Steel 60" x 20" x 8" Wall Hung Multiple Station Hand Wash Sink. Sink is manufactured from 14 gauge 304 Stainless Steel with a Buffed Satin finish, Center drain placement.

| Material:            | 304 Stainless Steel |
|----------------------|---------------------|
| Finish:              | Buffed Satin        |
| Gauge:               | 14                  |
| Number of Bowls:     | 1                   |
| Sink Dimensions:     | 60" x 20" x 25-3/4" |
| Bowl 1 Dimensions:   | 57" x 16-1/2" x 8"  |
| Drainboard Location: | No drainboard       |
| Backsplash Height:   | 10                  |
| Drain Size:          | 3-1/2" (89mm)       |
| Drain Location:      | Center              |