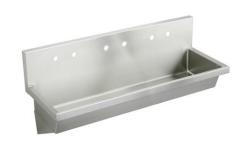

## PRODUCT SPECIFICATIONS

Elkay Stainless Steel 60" x 20" x 8" Wall Hung Multiple Station Hand Wash Sink. Sink is manufactured from 14 gauge 304 Stainless Steel with a Buffed Satin finish, Center drain placement.

| Material:            | 304 Stainless Steel |
|----------------------|---------------------|
| Finish:              | Buffed Satin        |
| Gauge:               | 14                  |
| Number of Bowls:     | 1                   |
| Sink Dimensions:     | 60" x 20" x 25-3/4" |
| Bowl 1 Dimensions:   | 57" x 16-1/2" x 8"  |
| Drainboard Location: | No drainboard       |
| Backsplash Height:   | 10                  |
| Drain Size:          | 3-1/2" (89mm)       |
| Drain Location:      | Center              |