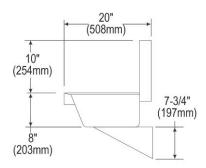

## PRODUCT SPECIFICATIONS

Elkay Stainless Steel 60" x 20" x 8" Wall Hung Multiple Station Hand Wash Sink. Sink is manufactured from 14 gauge 304 Stainless Steel with a Buffed Satin finish, Center drain placement.

| Material:            | 304 Stainless Steel |
|----------------------|---------------------|
| Finish:              | Buffed Satin        |
| Gauge:               | 14                  |
| Number of Bowls:     | 1                   |
| Sink Dimensions:     | 60" x 20" x 25-3/4" |
| Bowl 1 Dimensions:   | 57" x 16-1/2" x 8"  |
| Drainboard Location: | No drainboard       |
| Backsplash Height:   | 10                  |
| Drain Size:          | 3-1/2" (89mm)       |
| Drain Location:      | Center              |