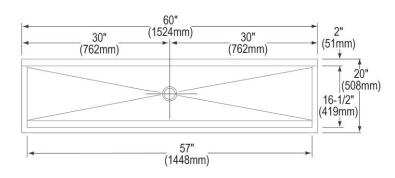

## PRODUCT SPECIFICATIONS

Elkay Stainless Steel 60" x 20" x 8" Wall Hung Multiple Station Hand Wash Sink. Sink is manufactured from 14 gauge 304 Stainless Steel with a Buffed Satin finish, Center drain placement.

| Material:            | 304 Stainless Steel |
|----------------------|---------------------|
| Finish:              | Buffed Satin        |
| Gauge:               | 14                  |
| Number of Bowls:     | 1                   |
| Sink Dimensions:     | 60" x 20" x 25-3/4" |
| Bowl 1 Dimensions:   | 57" x 16-1/2" x 8"  |
| Drainboard Location: | No drainboard       |
| Backsplash Height:   | 10                  |
| Drain Size:          | 3-1/2" (89mm)       |
| Drain Location:      | Center              |