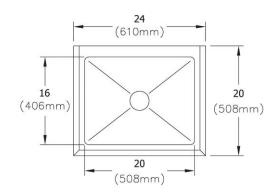

## **PRODUCT SPECIFICATIONS**

Elkay® Stainless Steel 24" x 20" x 11-1/4" 16 Gauge Mop Sink. Sink is manufactured from 16 gauge 304 Stainless Steel with a #4 Finish , Center drain placement.

| Material:                 | 304 Stainless Steel |
|---------------------------|---------------------|
| Finish:                   | #4 Finish           |
| Gauge:                    | 16                  |
| Weight Without Packaging: | 28                  |
| Number of Bowls:          | 1                   |
| Sink Dimensions:          | 24" x 20" x 11-1/4" |
| Bowl 1 Dimensions:        | 20" x 16" x 6"      |
| Drain Size:               | 3-1/2" (89mm)       |
| Drain Location:           | Center              |