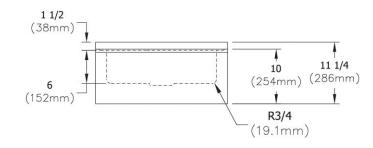

## **PRODUCT SPECIFICATIONS**

Elkay® Stainless Steel 24" x 20" x 11-1/4" 16 Gauge Mop Sink. Sink is manufactured from 16 gauge 304 Stainless Steel with a #4 Finish , Center drain placement.

| Material:                 | 304 Stainless Steel |
|---------------------------|---------------------|
| Finish:                   | #4 Finish           |
| Gauge:                    | 16                  |
| Weight Without Packaging: | 28                  |
| Number of Bowls:          | 1                   |
| Sink Dimensions:          | 24" x 20" x 11-1/4" |
| Bowl 1 Dimensions:        | 20" x 16" x 6"      |
| Drain Size:               | 3-1/2" (89mm)       |
| Drain Location:           | Center              |