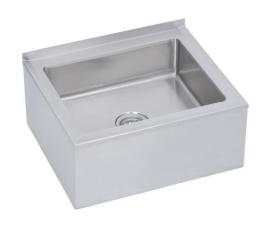

## PRODUCT SPECIFICATIONS

Elkay® Stainless Steel 24" x 20" x 17-1/4" 16 Gauge Mop Sink. Sink is manufactured from 16 gauge 304 Stainless Steel with a #4 Finish , Center drain placement.

| Material:                 | 304 Stainless Steel |
|---------------------------|---------------------|
| Finish:                   | #4 Finish           |
| Gauge:                    | 16                  |
| Weight Without Packaging: | 30                  |
| Number of Bowls:          | 1                   |
| Sink Dimensions:          | 24" x 20" x 17-1/4" |
| Bowl 1 Dimensions:        | 20" x 16" x 10"     |
| Drain Size:               | 3-1/2" (89mm)       |
| Drain Location:           | Center              |