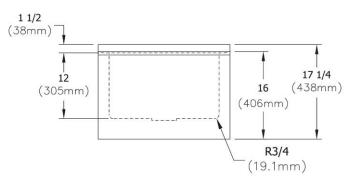

## PRODUCT SPECIFICATIONS

Elkay® Stainless Steel 24" x 20" x 17-1/4" 16 Gauge Mop Sink. Sink is manufactured from 16 gauge 304 Stainless Steel with a #4 Finish , Center drain placement.

| Material:                 | 304 Stainless Steel |
|---------------------------|---------------------|
| Finish:                   | #4 Finish           |
| Gauge:                    | 16                  |
| Weight Without Packaging: | 30                  |
| Number of Bowls:          | 1                   |
| Sink Dimensions:          | 24" x 20" x 17-1/4" |
| Bowl 1 Dimensions:        | 20" x 16" x 10"     |
| Drain Size:               | 3-1/2" (89mm)       |
| Drain Location:           | Center              |