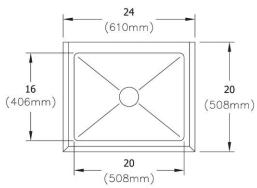

## PRODUCT SPECIFICATIONS

Elkay® Stainless Steel 24" x 20" x 17-1/4" 16 Gauge Mop Sink. Sink is manufactured from 16 gauge 304 Stainless Steel with a #4 Finish , Center drain placement.

| Material:                 | 304 Stainless Steel |
|---------------------------|---------------------|
| Finish:                   | #4 Finish           |
| Gauge:                    | 16                  |
| Weight Without Packaging: | 30                  |
| Number of Bowls:          | 1                   |
| Sink Dimensions:          | 24" x 20" x 17-1/4" |
| Bowl 1 Dimensions:        | 20" x 16" x 10"     |
| Drain Size:               | 3-1/2" (89mm)       |
| Drain Location:           | Center              |