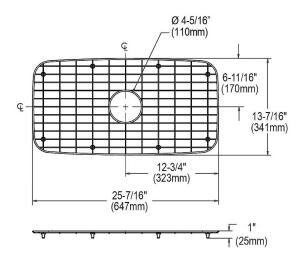

## **PRODUCT SPECIFICATIONS**

Dayton Stainless Steel 25-7/16" x 13-3/8" x 1" Bottom Grid. Overall dimensions are 25-7/16" x 13-3/8" x 1".

Made of Stainless Steel

| Material:          | Stainless Steel          |
|--------------------|--------------------------|
| Finish:            | Polished Stainless Steel |
| Dimensions:        | 25-7/16" x 13-3/8" x 1"  |
| Fits Bowl Size(s): | 28" x 15-3/4"            |