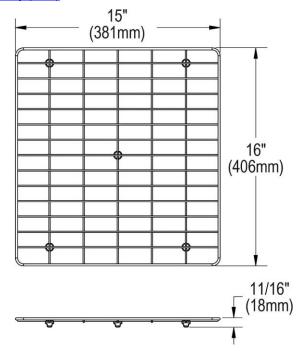

## **PRODUCT SPECIFICATIONS**

Elkay Stainless Steel 15" x 16" x 11/16" Bottom Grid. Overall dimensions are 15" x 16" x 11/16".

Made of Stainless Steel

| Material:          | Stainless Steel                     |
|--------------------|-------------------------------------|
| Finish:            | Polished Stainless Steel            |
| Dimensions:        | 15" x 16" x 11/16"                  |
| Fits Bowl Size(s): | Fits Crosstown bowl size: 35" x 17" |