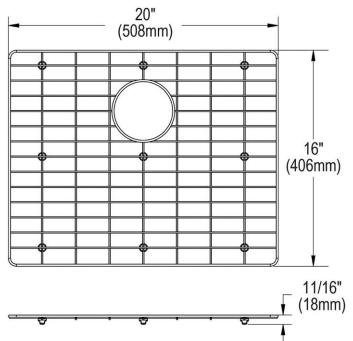

## **PRODUCT SPECIFICATIONS**

Elkay Stainless Steel 20" x 16" x 11/16" Bottom Grid. Overall dimensions are 20" x 16" x 11/16".

Made of Stainless Steel

Bottom grids are:

- Custom designed to protect and cover the bottom of your sink.
- Properly positioned opening for convenient access to drain or disposer.
- Built from solid stainless steel to resist corrosion and provide years of service.

| Material:          | Stainless Steel                     |
|--------------------|-------------------------------------|
| Finish:            | Polished Stainless Steel            |
| Dimensions:        | 20" x 16" x 11/16"                  |
| Fits Bowl Size(s): | Fits Crosstown bowl size: 21" x 17" |