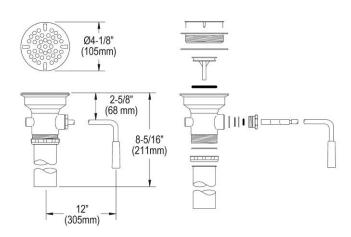

## PRODUCT SPECIFICATIONS

Elkay 3-1/2" Drain Fitting Rotary Lever Operated with 1-1/2" OD Tailpiece. Overall dimensions are 4-1/8" x 4-1/8" x 8-5/16".

| Finish:          | Polished Stainless Steel  |
|------------------|---------------------------|
| Dimensions:      | 4-1/8" x 4-1/8" x 8-5/16" |
| Shipping Weight: | 4 lbs.                    |

- 1-1/2" O.D. x 4" tailpiece.
- 4-1/2" O.D. top stainless steel flange with brass body.
- Basket strainer catches food and waste from going down the drain
- Chrome-plated brass tailpiece.

A Century of Tradition and Quality.
For more than 100 years, Elkay has been making innovative products and providing exceptional customer care. We take pride in offering plumbing products that make life easier, inspire change and leave the world a better place.