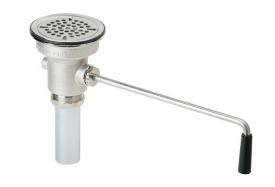

## PRODUCT SPECIFICATIONS

Elkay 3-1/2" Drain Fitting Rotary Lever Operated with 1-1/2" OD Tailpiece. Overall dimensions are 4-1/8" x 4-1/8" x 8-5/16".

| Finish:          | Polished Stainless Steel  |
|------------------|---------------------------|
| Dimensions:      | 4-1/8" x 4-1/8" x 8-5/16" |
| Shipping Weight: | 4 lbs.                    |

- 1-1/2" O.D. x 4" tailpiece.
- 4-1/2" O.D. top stainless steel flange with brass body.
- Basket strainer catches food and waste from going down the drain
- Chrome-plated brass tailpiece.

A Century of Tradition and Quality.
For more than 100 years, Elkay has been making innovative products and providing exceptional customer care. We take pride in offering plumbing products that make life easier, inspire change and leave the world a better place.