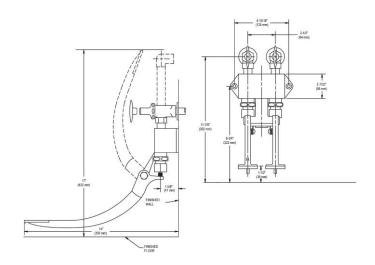

## PRODUCT SPECIFICATIONS

Elkay Double Pedal Valve with Mounting Package. Overall dimensions are 4-15/16" x 14" x 11-7/8".

| Finish:          | Chrome (CR)              |
|------------------|--------------------------|
| Dimensions:      | 4-15/16" x 14" x 11-7/8" |
| Shipping Weight: | 9 lbs.                   |

- Chrome plated.
- Double-foot mixing valve.
- Wall mount.
- 1/2" I.P.S. female inlets and 3/8" I.P.S. female outlet.
- 14" from wall to tip of package.
- Mounting package includes 2 angle stops and 2 wall flanges.