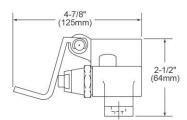

## **PRODUCT SPECIFICATIONS**

Elkay Floor Mount Double Foot Valve. Overall dimensions are 5-5/8" x 4-7/8" x 2". Made of Chrome-plated Brass.

| Material:        | Chrome-plated Brass  |
|------------------|----------------------|
| Dimensions:      | 5-5/8" x 4-7/8" x 2" |
| Shipping Weight: | 3 lbs.               |