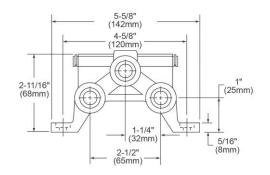

## **PRODUCT SPECIFICATIONS**

Elkay Floor Mount Double Foot Valve. Overall dimensions are 5-5/8" x 4-7/8" x 2". Made of Chrome-plated Brass.

| Material:        | Chrome-plated Brass  |
|------------------|----------------------|
| Dimensions:      | 5-5/8" x 4-7/8" x 2" |
| Shipping Weight: | 3 lbs.               |

- Double-foot mixing valve.
- 1/2" I.P.S. female inlets and outlet.
- Rough, chrome-plated floor mount valves.
- Certified to NSF/ANSI/CAN 61 and 372 to meet all federal and state regulations for low or no-lead products.
- Hot and cold color-indexed.