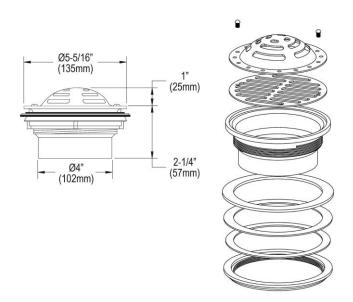

- Chrome-plated, brass-body drain outlet fitting for 4-15/16" (125mm) opening.
- Field adjustable stainless steel, flat-grid strainer or dome strainer with 5-5/16"(135mm) O.D. top diameter.
- 3-5/8" (92mm) I.D. x 4" (102mm) O.D. tailpiece.
- Designed to attach to 3" (76mm) I.P.S. pipe utilizing caulk or epoxy.