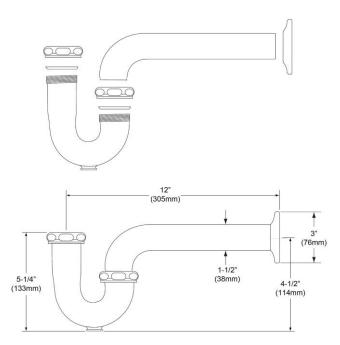

## **PRODUCT SPECIFICATIONS**

Elkay P-Trap with Cleanout Plug. Overall dimensions are 13-3/4" x 1-1/2" x 6". Made of Chrome-plated Brass.

| Material:        | Chrome-plated Brass   |
|------------------|-----------------------|
| Finish:          | Chrome (CR)           |
| Dimensions:      | 13-3/4" x 1-1/2" x 6" |
| Shipping Weight: | 2 lbs.                |

• 1-1/2" foot P-trap with cleanout plug.

- 1-1/2" O.D. tubing waste arm to wall and wall flange.
- 12" from the center of drain inlet to wall.

A Century of Tradition and Quality.

For more than 100 years, Elkay has been making innovative products and providing exceptional customer care. We take pride in offering plumbing products that make life easier, inspire change and leave the world a better place.